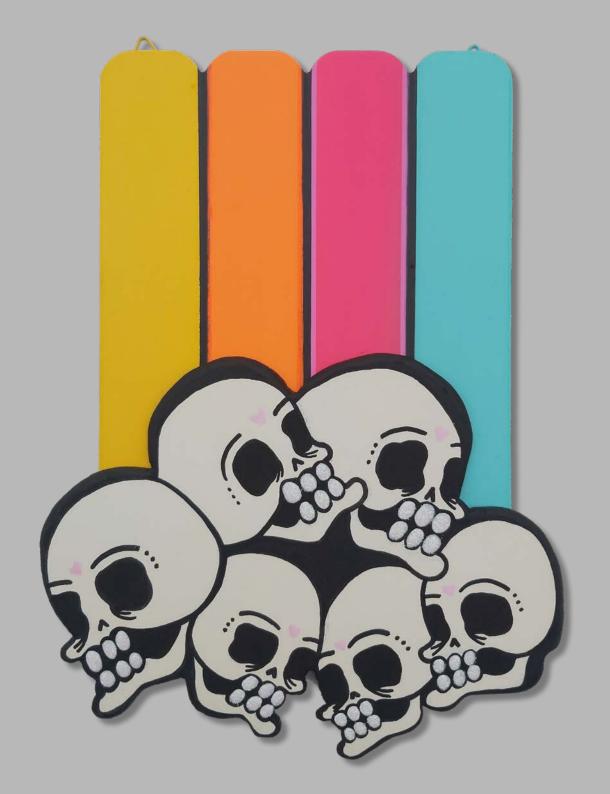

Small Vanitas (9 available, 3 different colours)
Acrylic and enamel on canvas
With pearly teeth
15x15cm
£130

Untitled Cutout Acrylic and enamel on MDF With pearly teeth 34x25cm £450

Crossbones Cutout
Acrylic and enamel on MDF
With pearly teeth
49x47cm
£550