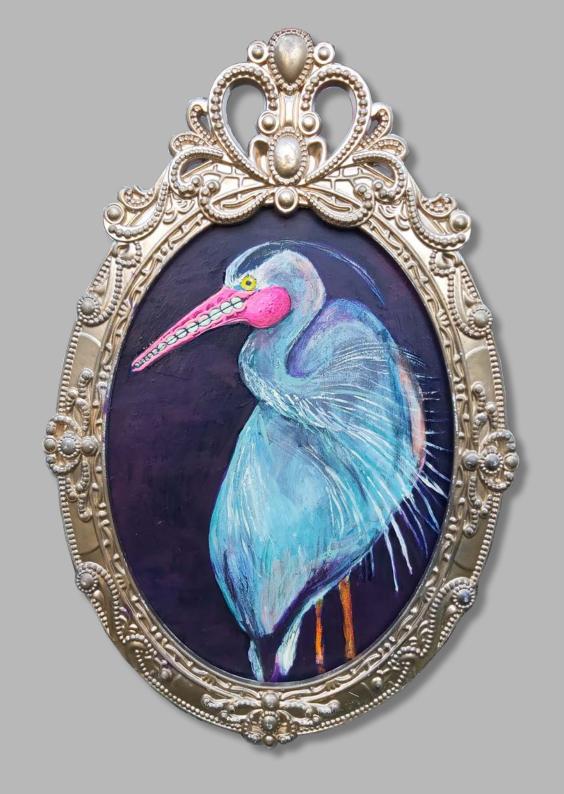

Grey Heron
Oil & acrylic
With glow in the dark teeth
57x39cm
£650

Nest Egg Oil, acrylic and enamel on canvas With glow in the dark teeth 80x65cm £2,500

Drifter
Acrylic, enamel & spray paint on canvas
With pearlescent teeth & gold bling
40x30cm
£650