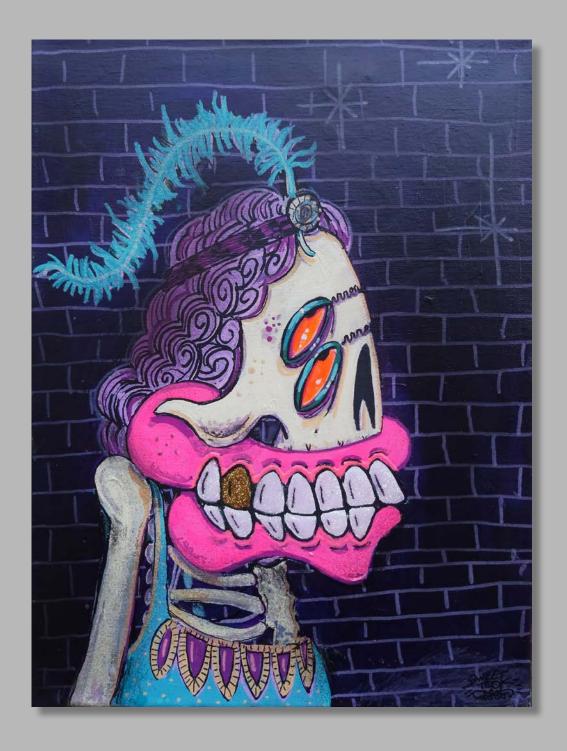

Tipsy Portrait
Acrylic and enamel on canvas
With glow in the dark teeth
75x50cm
£1,800

Bar Fly Acrylic and enamel on canvas With glow in the dark teeth and gold bling 65x55cm £1,600

Duo Acrylic and enamel on canvas With glow in the dark pearlescent teeth 75x50cm £1,800