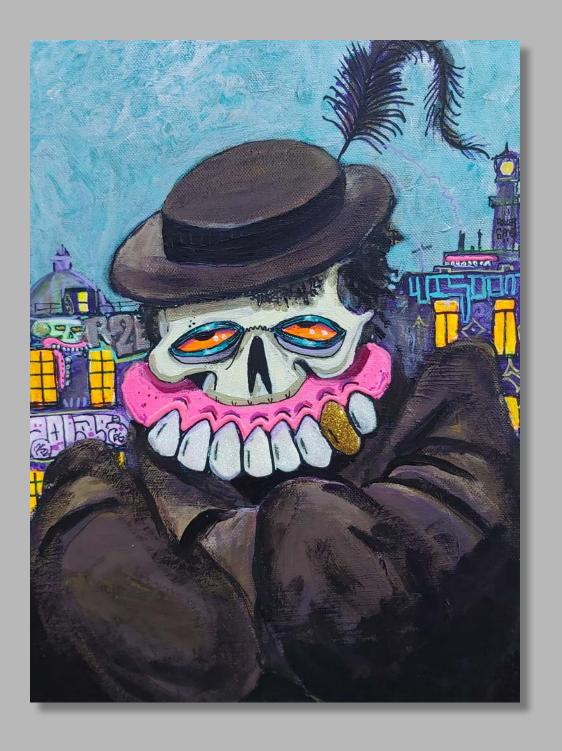

Night Dweller Acrylic, enamel on canvas With pearlescent teeth & gold bling 40x30cm £650

Tipsy Mugshot (front)
Acrylic & enamel on canvas
With pearlescent teeth & gold bling
40x30cm
£650

Tipsy Mugshot (right side)
Acrylic and enamel on canvas
With pearly bling teeth
40x30cm
£650