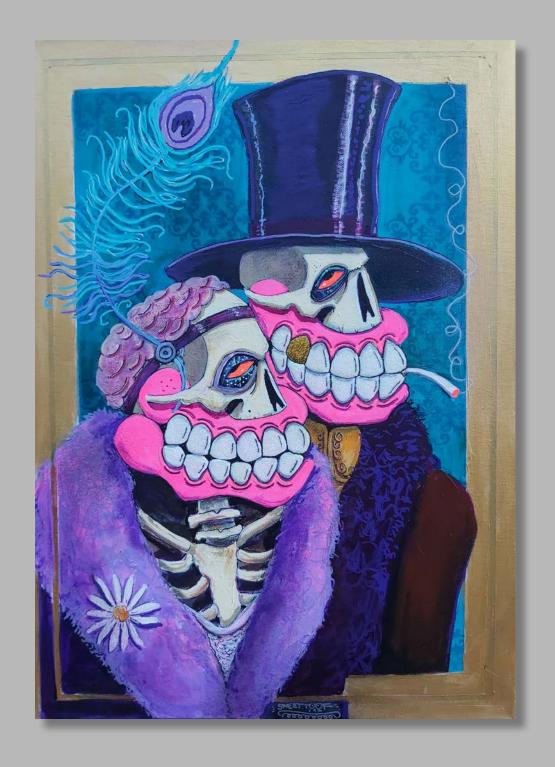

Tipsy Portrait
Acrylic and enamel on canvas
With glow in the dark teeth
75x50cm
£1,800

Bar Fly Acrylic and enamel on canvas With glow in the dark teeth and gold bling 65x55cm £1,600

Duo Acrylic and enamel on canvas With glow in the dark pearlescent teeth 75x50cm £1,800