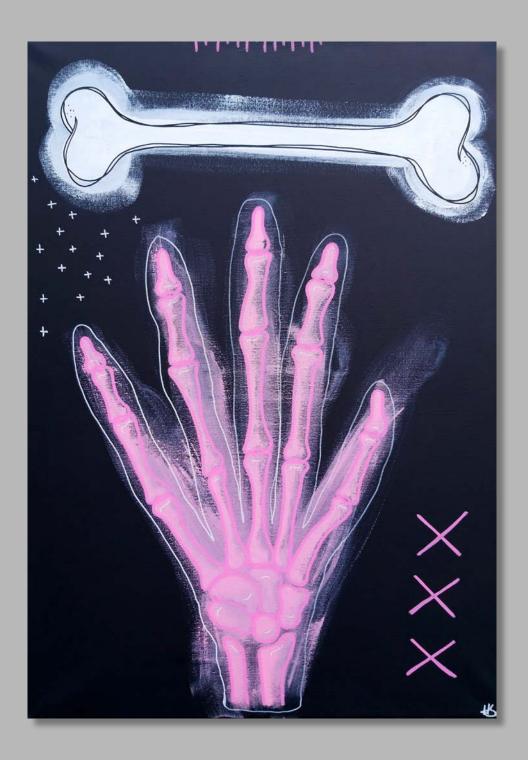

Nature Studies No.5
Acrylic and enamel on canvas
75x50cm
£400

Nature Studies No.6 Acrylic and enamel on canvas 75x50cm £400

Skeleton Hand Acrylic and enamel on canvas 30x24cm £200

Blue Skull Acrylic, oil pastel and enamel on canvas 70x60cm £650