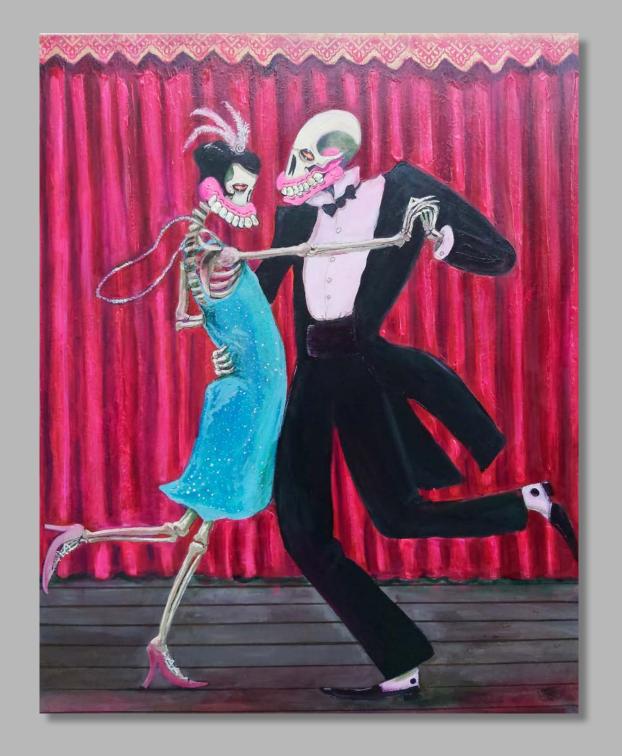

Sidekick
BONESHAKER SERIES
Acrylic and enamel on canvas
With glow in the dark teeth
100x80cm
£2,500

Charleston Charlie
BONESHAKER SERIES
Acrylic, oil and enamel on canvas
With glow in the dark teeth
100x80cm
£2,600