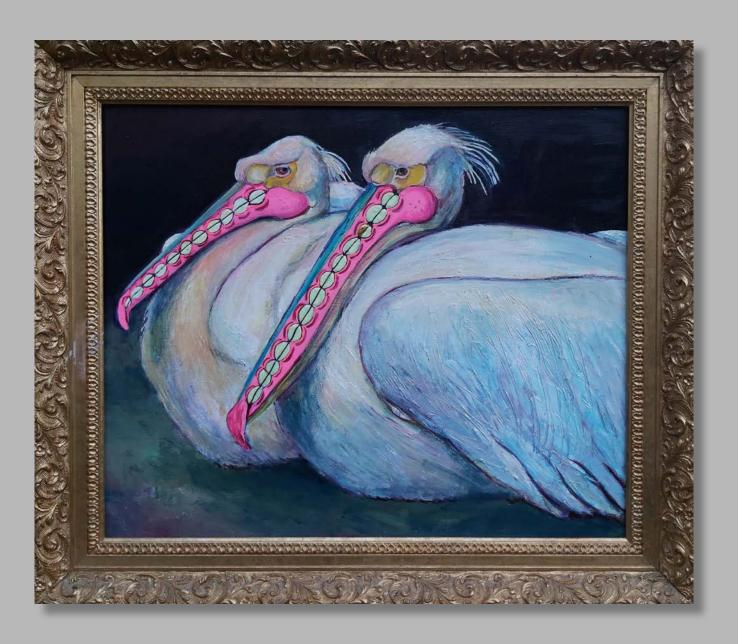

Tipsy Portrait
Acrylic and enamel on canvas
With glow in the dark teeth
75x50cm
£1,800

Bar Fly Acrylic and enamel on canvas With glow in the dark teeth and gold bling 65x55cm £1,600

Duo Acrylic and enamel on canvas With glow in the dark pearlescent teeth 75x50cm £1,800