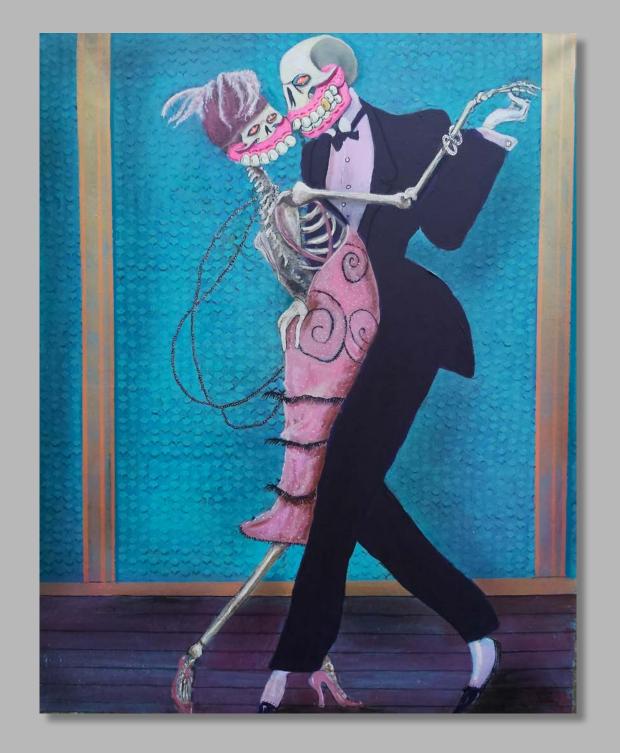

Booze Hound Acrylic, oil and enamel on canvas With glow in the dark teeth 75x50cm £1,800

Spoon Bill Acrylic, spraypaint and enamel on canvas With glow in the dark teeth 66x59cm £1,200

Turquoise Tango
BONESHAKER SERIES
Acrylic and enamel on canvas With
glow in the dark teeth
100x80cm
£2,500