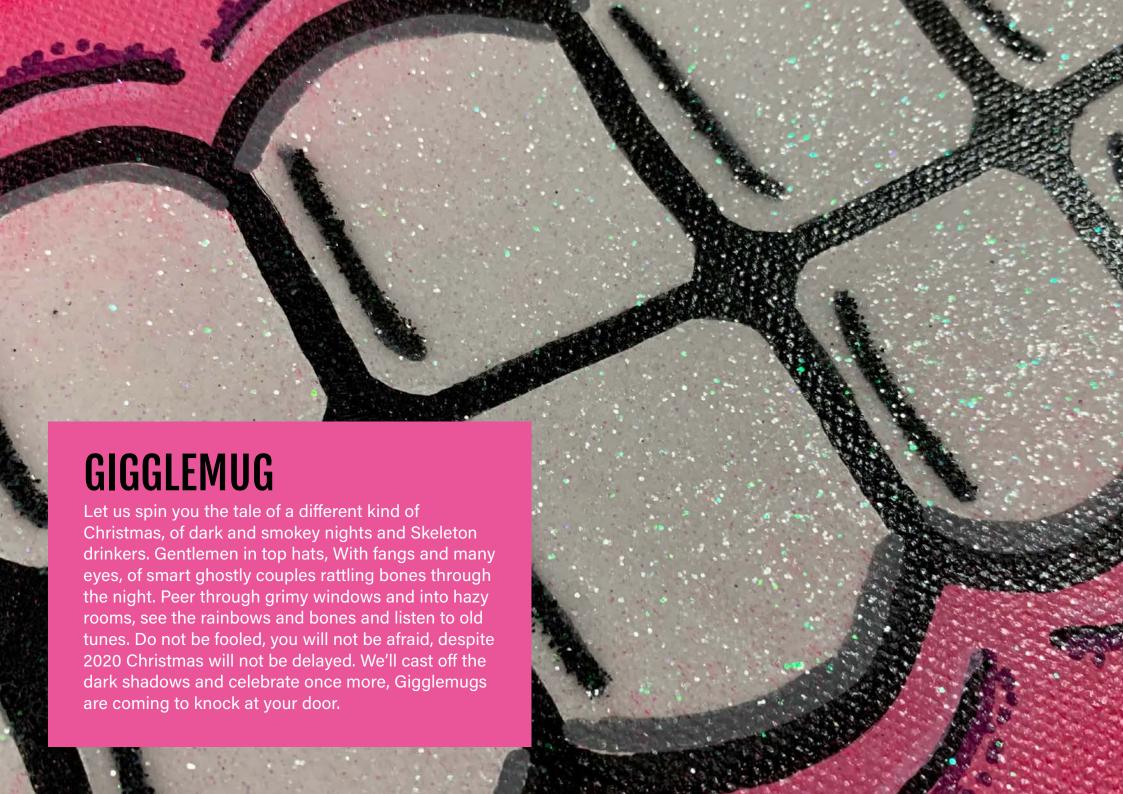

Tipsy Portrait
Acrylic and enamel on canvas
With glow in the dark teeth
75x50cm
£1,800



Bar Fly Acrylic and enamel on canvas With glow in the dark teeth and gold bling 65x55cm £1,600



Duo Acrylic and enamel on canvas With glow in the dark pearlescent teeth 75x50cm £1,800



Jaw drop Acrylic, enamel & spray paint on canvas With pearlescent teeth and gold bling 75x50cm £1,800



Champs Acrylic, enamel & spray paint on canvas 75x50cm £1,800



Pick & Mix Acrylic,spraypaint,enamel With pearlescent teeth & gold Bling 50x50cm £600



Grey Heron
Oil & acrylic
With glow in the dark teeth
57x39cm
£650



Nest Egg Oil, acrylic and enamel on canvas With glow in the dark teeth 80x65cm £2,500



Drifter
Acrylic, enamel & spray paint on canvas
With pearlescent teeth & gold bling
40x30cm
£650



Ni