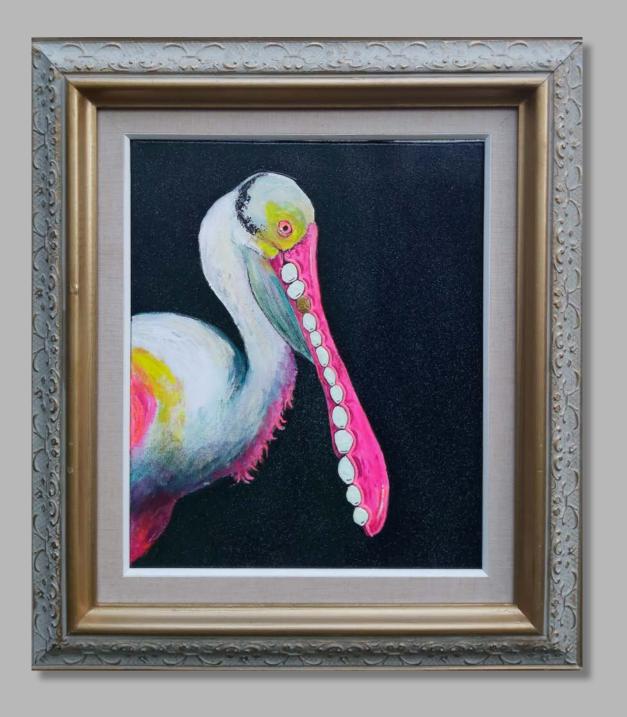

Booze Hound Acrylic, oil and enamel on canvas With glow in the dark teeth 75x50cm £1,800

Spoon Bill Acrylic, spraypaint and enamel on canvas With glow in the dark teeth 66x59cm £1,200

Turquoise Tango
BONESHAKER SERIES
Acrylic and enamel on canvas With
glow in the dark teeth
100x80cm
£2,500