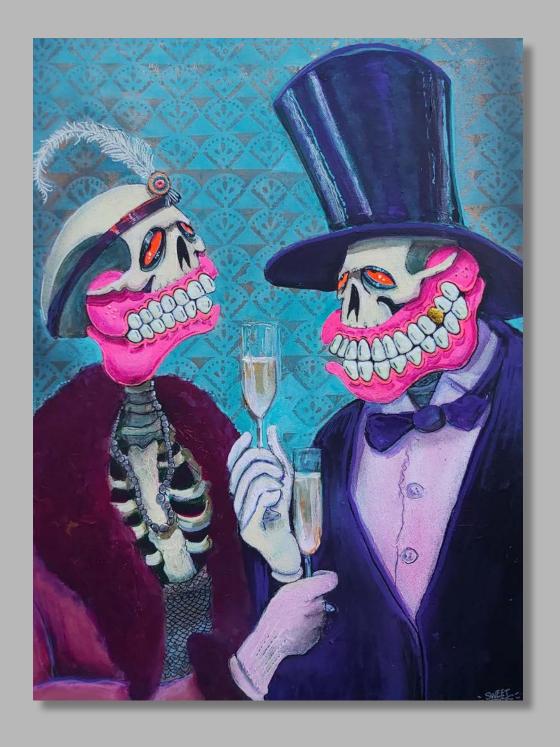

Jaw drop Acrylic, enamel & spray paint on canvas With pearlescent teeth and gold bling 75x50cm £1,800

Champs Acrylic, enamel & spray paint on canvas 75x50cm £1,800

Pick & Mix Acrylic,spraypaint,enamel With pearlescent teeth & gold Bling 50x50cm £600