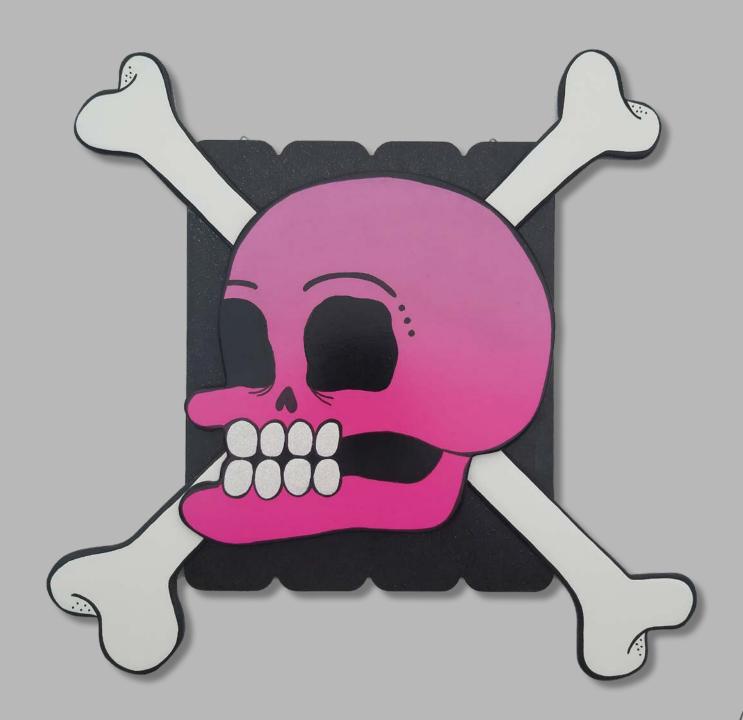

Small Vanitas (9 available, 3 different colours)
Acrylic and enamel on canvas
With pearly teeth
15x15cm
£130

Untitled Cutout Acrylic and enamel on MDF With pearly teeth 34x25cm £450

Crossbones Cutout
Acrylic and enamel on MDF
With pearly teeth
49x47cm
£550