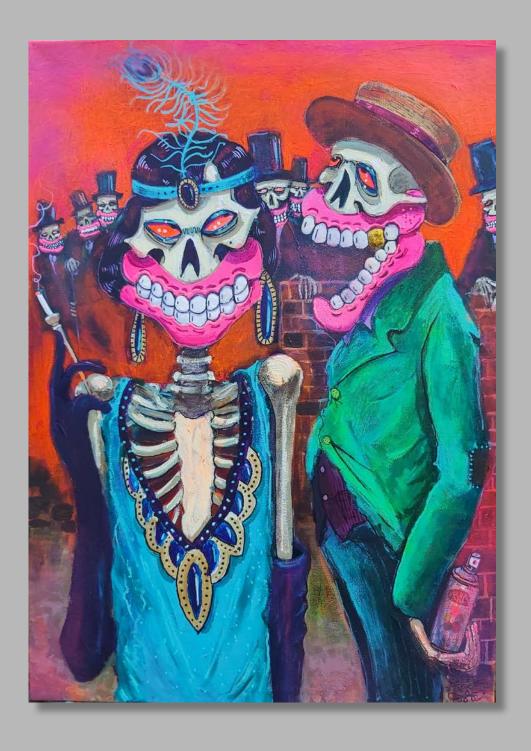

Jaw drop Acrylic, enamel & spray paint on canvas With pearlescent teeth and gold bling 75x50cm £1,800

Champs Acrylic, enamel & spray paint on canvas 75x50cm £1,800

Pick & Mix Acrylic,spraypaint,enamel With pearlescent teeth & gold Bling 50x50cm £600