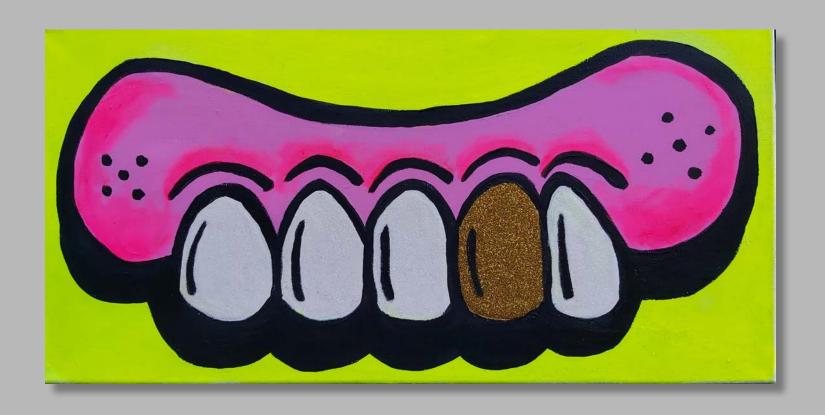

Classic Gums (2 Available)
Acrylic on canvas
With pearlescent teeth and gold bling
60x30cm
£300 each

Pearly chomps (10 Available)
Acrylic, spray paint on canvas
With pearlescent teeth on reverse
21x15cm
£125 each