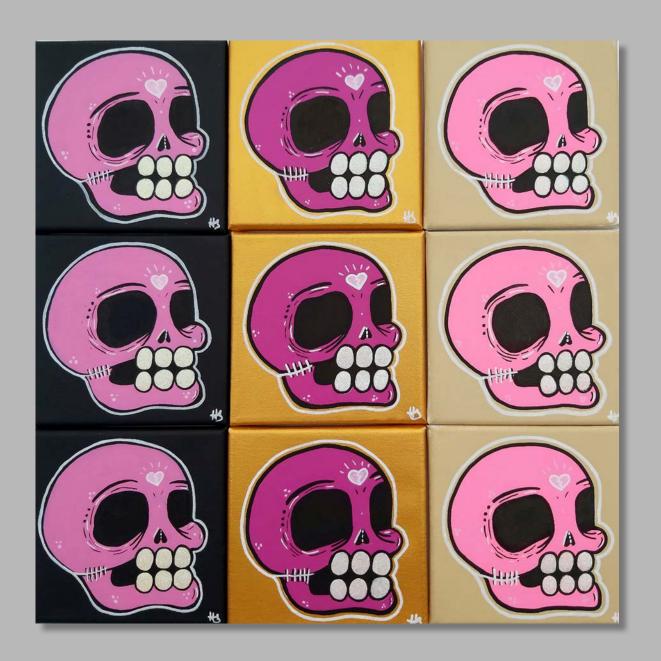

Small Vanitas (9 available, 3 different colours)
Acrylic and enamel on canvas
With pearly teeth
15x15cm
£130

Untitled Cutout Acrylic and enamel on MDF With pearly teeth 34x25cm £450

Crossbones Cutout
Acrylic and enamel on MDF
With pearly teeth
49x47cm
£550