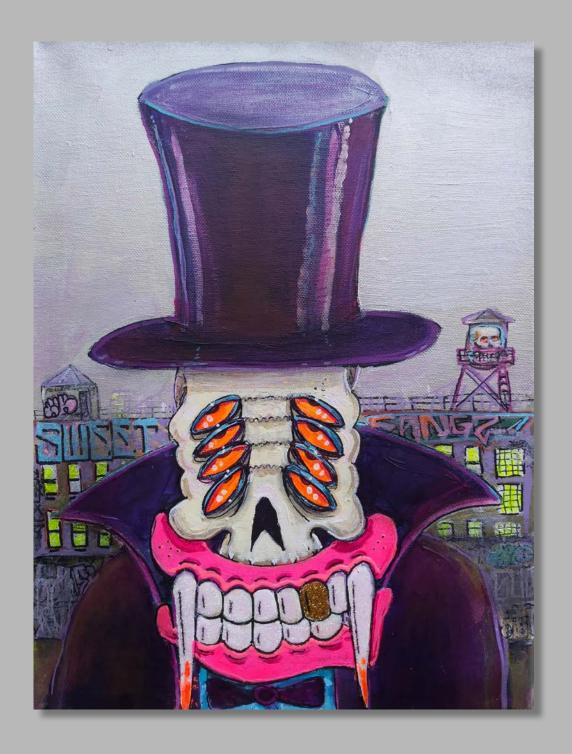

Night Dweller Acrylic, enamel on canvas With pearlescent teeth & gold bling 40x30cm £650

Tipsy Mugshot (front)
Acrylic & enamel on canvas
With pearlescent teeth & gold bling
40x30cm
£650

Tipsy Mugshot (right side)
Acrylic and enamel on canvas
With pearly bling teeth
40x30cm
£650