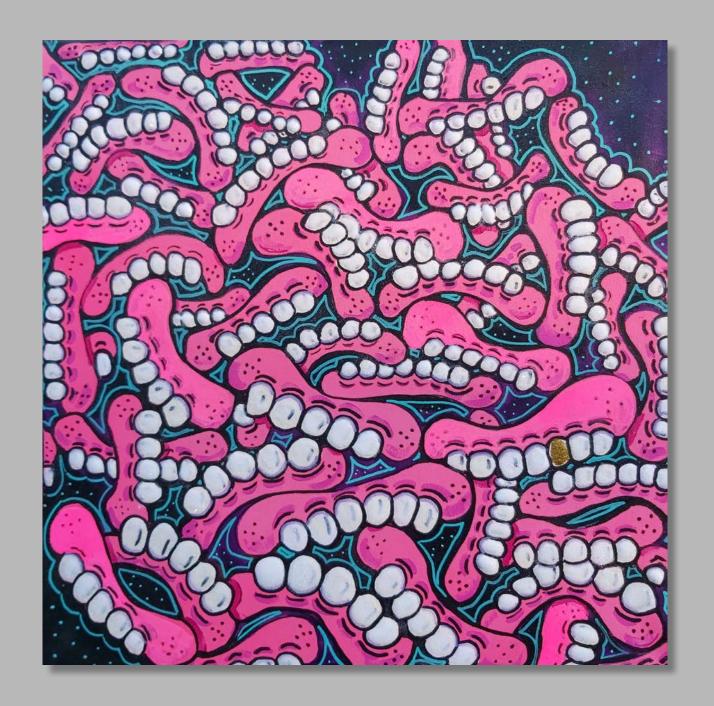

Classic Gums (2 Available)
Acrylic on canvas
With pearlescent teeth and gold bling
60x30cm
£300 each

Pearly chomps (10 Available)
Acrylic, spray paint on canvas
With pearlescent teeth on reverse
21x15cm
£125 each