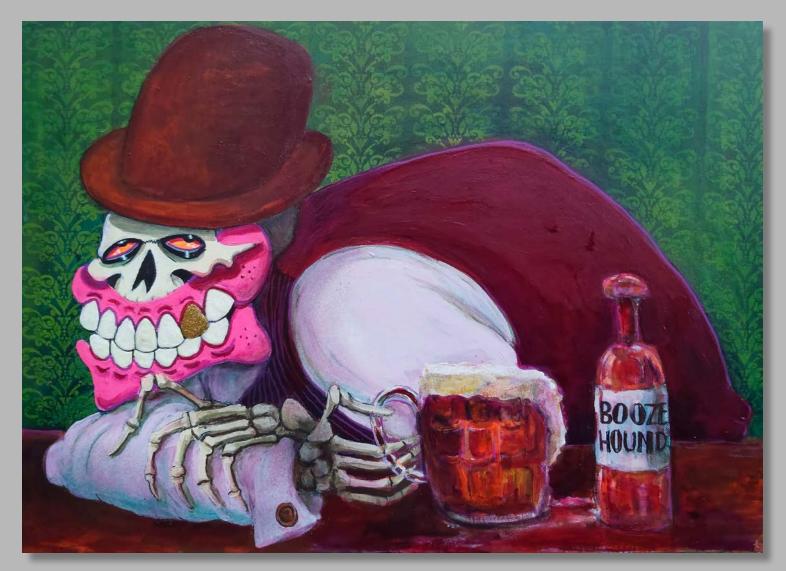

Booze Hound Acrylic, oil and enamel on canvas With glow in the dark teeth 75x50cm £1,800

Spoon Bill Acrylic, spraypaint and enamel on canvas With glow in the dark teeth 66x59cm £1,200

Turquoise Tango
BONESHAKER SERIES
Acrylic and enamel on canvas With
glow in the dark teeth
100x80cm
£2,500