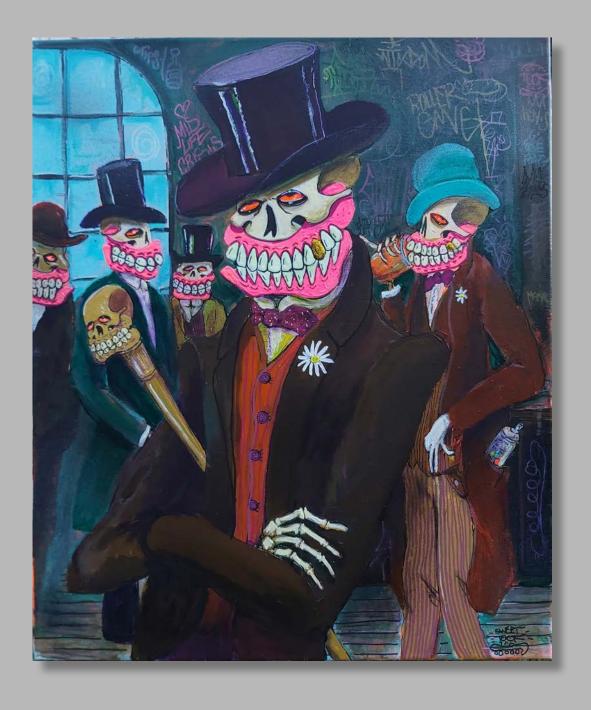

Tipsy Portrait
Acrylic and enamel on canvas
With glow in the dark teeth
75x50cm
£1,800



Bar Fly Acrylic and enamel on canvas With glow in the dark teeth and gold bling 65x55cm £1,600



Duo Acrylic and enamel on canvas With glow in the dark pearlescent teeth 75x50cm £1,800



Jaw drop Acrylic, enamel & spray paint on canvas With pearlescent teeth and gold bling 75x50cm £1,800



Champs Acrylic, enamel & spray paint on canvas 75x50cm £1,800



Pick & Mix Acrylic,spraypaint,enamel With pearlescent teeth & gold Bling 50x50cm £600



Grey Heron
Oil & acrylic
With glow in the dark teeth
57x39cm
£650



Nest Egg Oil, acrylic and enamel on canvas With glow in the dark teeth 80x65cm £2,500



Drifter
Acrylic, enamel & spray paint on canvas
With pearlescent teeth & gold bling
40x30cm
£650



Night Dweller Acrylic, enamel on canvas With pearlescent teeth & gold bling 40x30cm £650



Tipsy Mugshot (front)
Acrylic & enamel on canvas
With pearlescent teeth & gold bling
40x30cm
£650