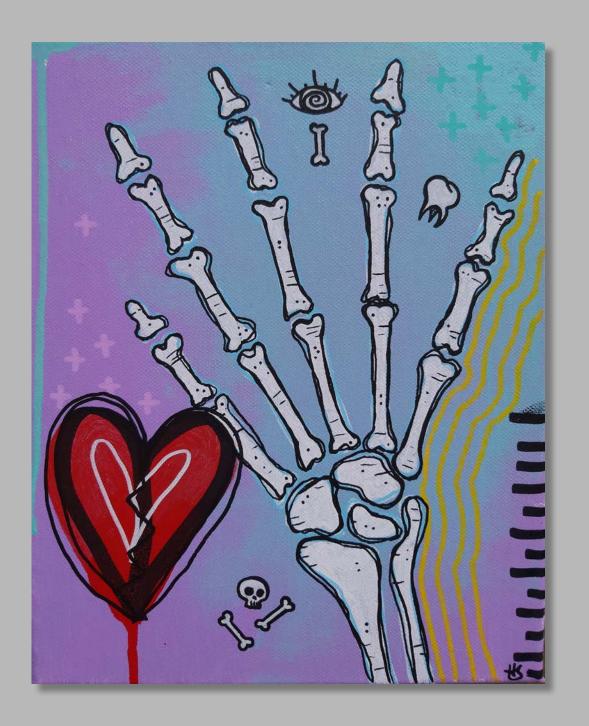

Nature Studies No.5
Acrylic and enamel on canvas
75x50cm
£400

Nature Studies No.6 Acrylic and enamel on canvas 75x50cm £400

Skeleton Hand Acrylic and enamel on canvas 30x24cm £200

Blue Skull Acrylic, oil pastel and enamel on canvas 70x60cm £650