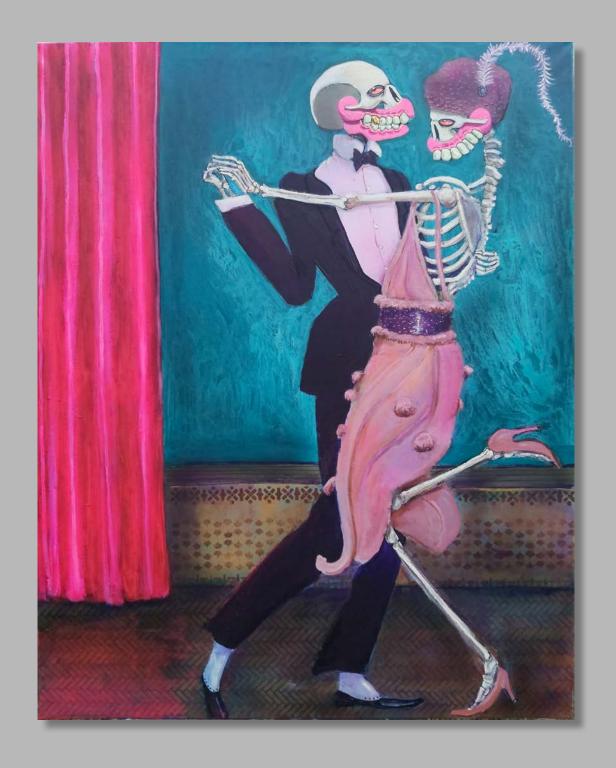

Booze Hound Acrylic, oil and enamel on canvas With glow in the dark teeth 75x50cm £1,800

Spoon Bill Acrylic, spraypaint and enamel on canvas With glow in the dark teeth 66x59cm £1,200

Turquoise Tango
BONESHAKER SERIES
Acrylic and enamel on canvas With
glow in the dark teeth
100x80cm
£2,500