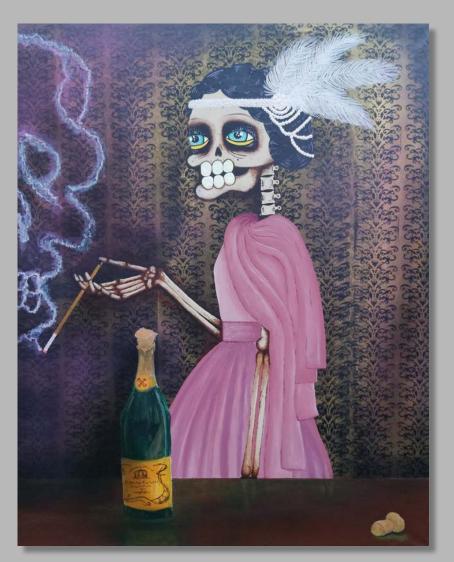

Tipsy Portrait
Acrylic and enamel on canvas
With glow in the dark teeth
75x50cm
£1,800

Bar Fly Acrylic and enamel on canvas With glow in the dark teeth and gold bling 65x55cm £1,600

Duo Acrylic and enamel on canvas With glow in the dark pearlescent teeth 75x50cm £1,800