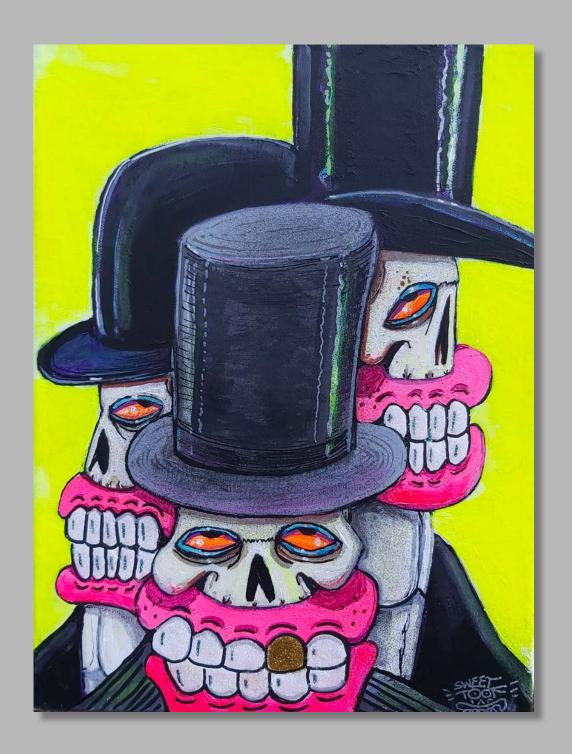

Ultimate Three
Acrylic & enamel on canvas
With pearlescent teeth & gold bling
40x20cm
£650

Fangol Acrylic, spraypaint and enamel on canvas With pearly bling teeth 40x30cm £650

Silver Mist
Oil & acrylic,spray paint on round canvas
With glow in the dark teeth & gold bling
50cm diameter
£600