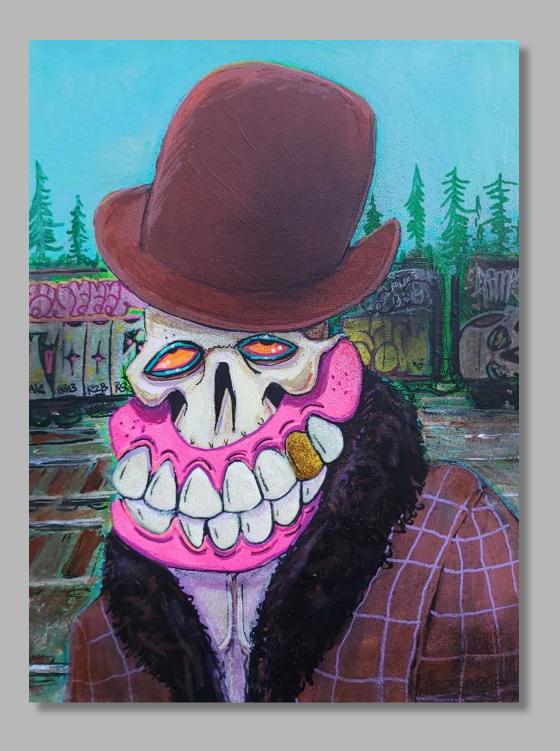

Night Dweller Acrylic, enamel on canvas With pearlescent teeth & gold bling 40x30cm £650

Tipsy Mugshot (front)
Acrylic & enamel on canvas
With pearlescent teeth & gold bling
40x30cm
£650

Tipsy Mugshot (right side)
Acrylic and enamel on canvas
With pearly bling teeth
40x30cm
£650