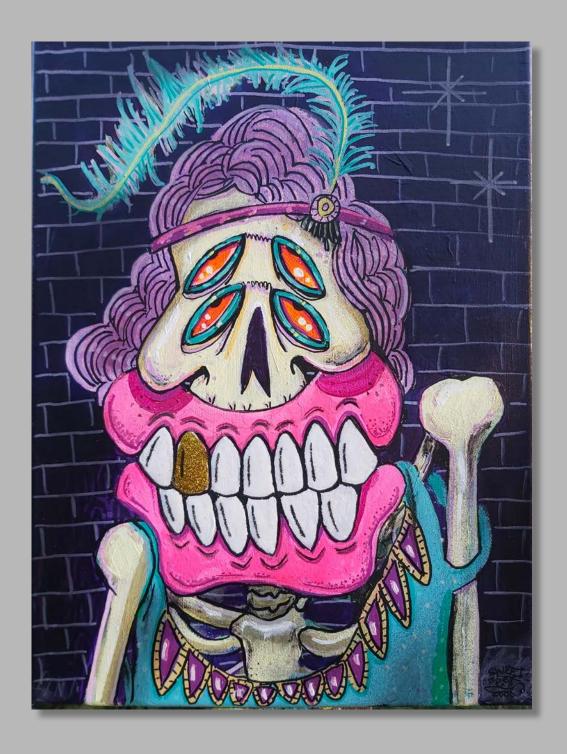

Tipsy Portrait
Acrylic and enamel on canvas
With glow in the dark teeth
75x50cm
£1,800

Bar Fly Acrylic and enamel on canvas With glow in the dark teeth and gold bling 65x55cm £1,600

Duo Acrylic and enamel on canvas With glow in the dark pearlescent teeth 75x50cm £1,800