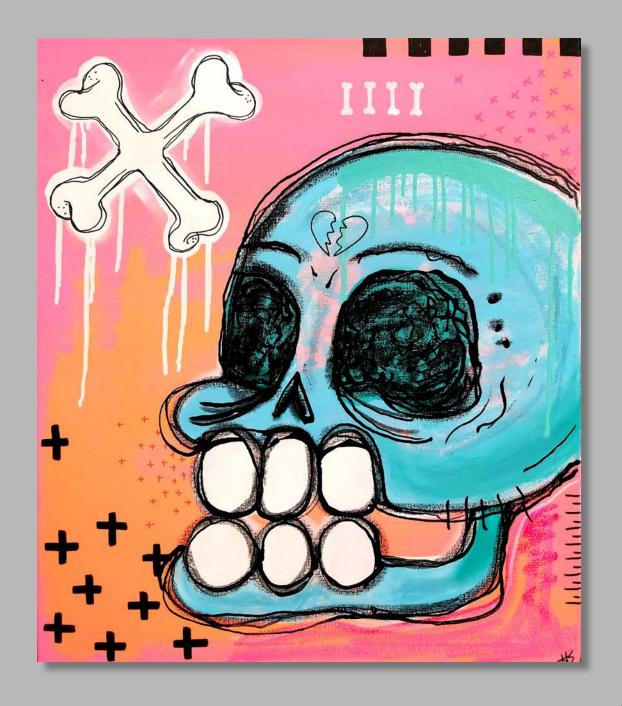

Nature Studies No.5
Acrylic and enamel on canvas
75x50cm
£400

Nature Studies No.6 Acrylic and enamel on canvas 75x50cm £400

Skeleton Hand Acrylic and enamel on canvas 30x24cm £200

Blue Skull Acrylic, oil pastel and enamel on canvas 70x60cm £650