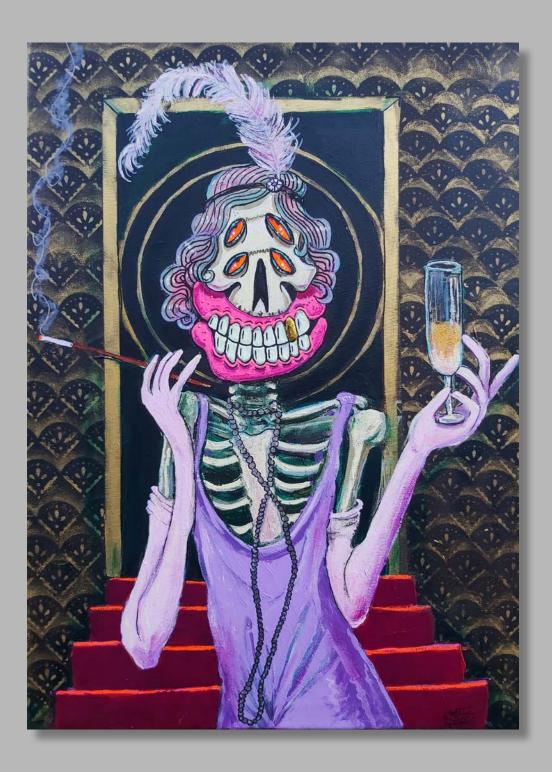

Tipsy Portrait
Acrylic and enamel on canvas
With glow in the dark teeth
75x50cm
£1,800



Bar Fly Acrylic and enamel on canvas With glow in the dark teeth and gold bling 65x55cm £1,600



Duo Acrylic and enamel on canvas With glow in the dark pearlescent teeth 75x50cm £1,800



Jaw drop Acrylic, enamel & spray paint on canvas With pearlescent teeth and gold bling 75x50cm £1,800



Champs Acrylic, enamel & spray paint on canvas 75x50cm £1,800



Pick & Mix Acrylic,spraypaint,enamel With pearlescent teeth & gold Bling 50x50cm £600



Grey Heron
Oil & acrylic
With glow in the dark teeth
57x39cm
£650



Nest Egg Oil, acrylic and enamel on canvas With glow in the dark teeth 80x65cm £2,500



Drifter
Acrylic, enamel & spray paint on canvas
With pearlescent teeth & gold bling
40x30cm
£650



Night Dweller Acrylic, enamel on canvas With pearlescent teeth & gold bling 40x30cm £650