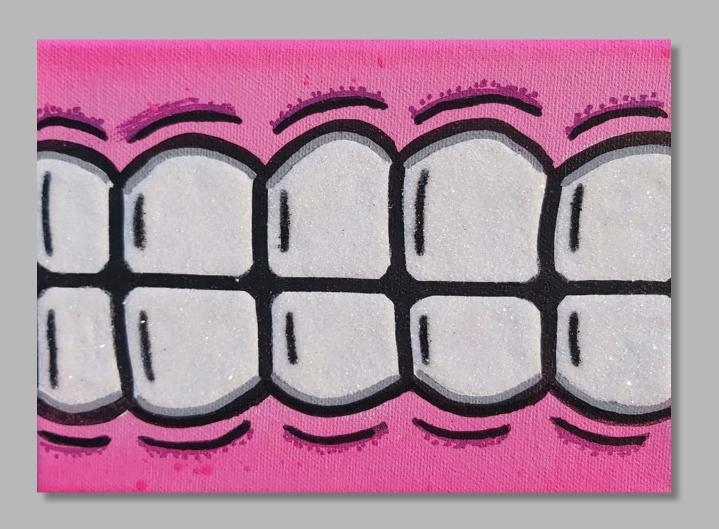

Classic Gums (2 Available)
Acrylic on canvas
With pearlescent teeth and gold bling
60x30cm
£300 each

Pearly chomps (10 Available)
Acrylic, spray paint on canvas
With pearlescent teeth on reverse
21x15cm
£125 each