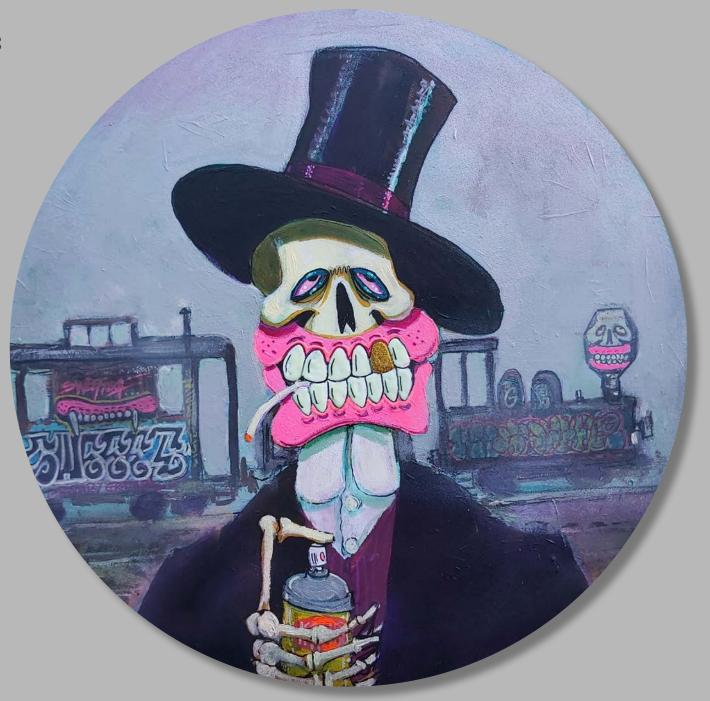

Tipsy Portrait
Acrylic and enamel on canvas
With glow in the dark teeth
75x50cm
£1,800

Bar Fly Acrylic and enamel on canvas With glow in the dark teeth and gold bling 65x55cm £1,600

Duo Acrylic and enamel on canvas With glow in the dark pearlescent teeth 75x50cm £1,800