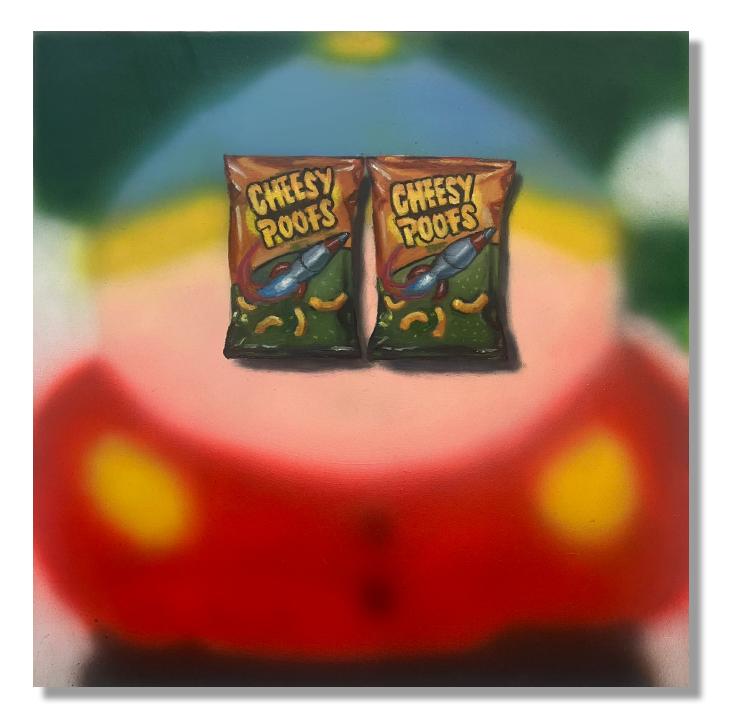

## SCOOBY Snacks'

Oil and Acrylic Paint on Canvas 60 x 60cm **£1750** 

'Cookie Eyed Monster'Oil and Acrylic Paint on Canvas60 x 60cm£1750

'Cheesy Poofs'Oil and Acrylic Paint on Canvas60 x 60cm£1750

**'Double'**Oil and Acrylic Paint on Canvas60 x 60cm£1750