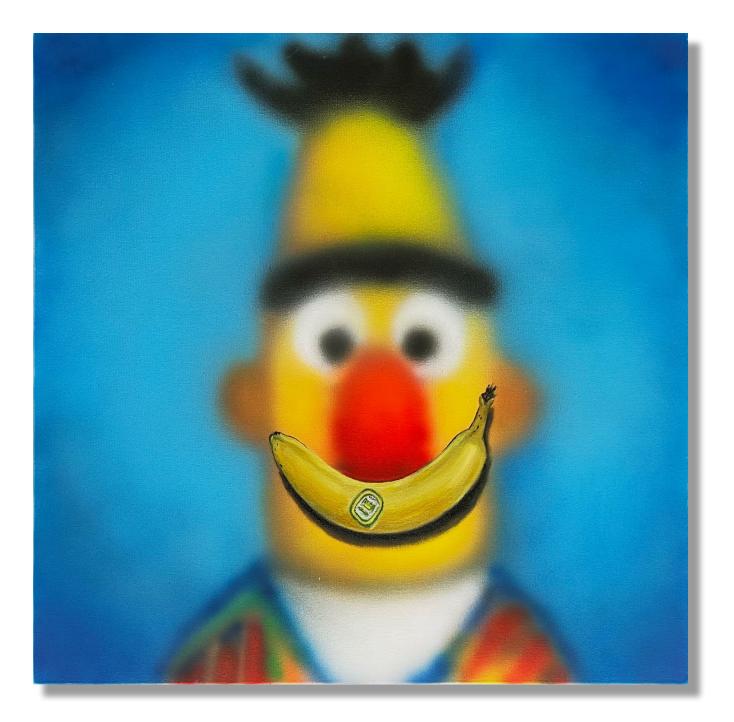

**'Doh-Eyed'**Oil and Acrylic Paint on Wood60 x 60cm£1750

'Fun Guy'Oil and Acrylic Paint on Canvas60 x 60cm£1750

**'Burger on the Brain'** Oil and Acrylic Paint on Canvas 60 x 60cm **£1750** 