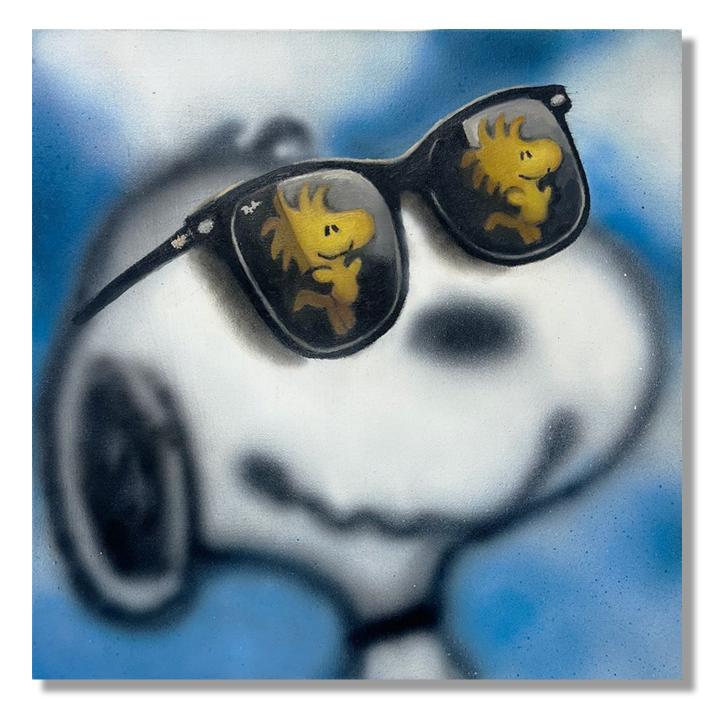

His artwork features deconstructed characters from pop culture subverted through dark humor, with the aim

of highlighting the pressures of consumerism and our tendency to overindulge. Fast food is often masterfully thread through his paintings as a theme, emphasising the excess of modern life.

Gatenby's intention with "Soft Focus" is to blur the iconography to the point where it becomes almost an abstract background for the still life imagery superimposed on top. Influenced by trompe l'oeil, these works aim to disrupt how the viewer observes the painting.