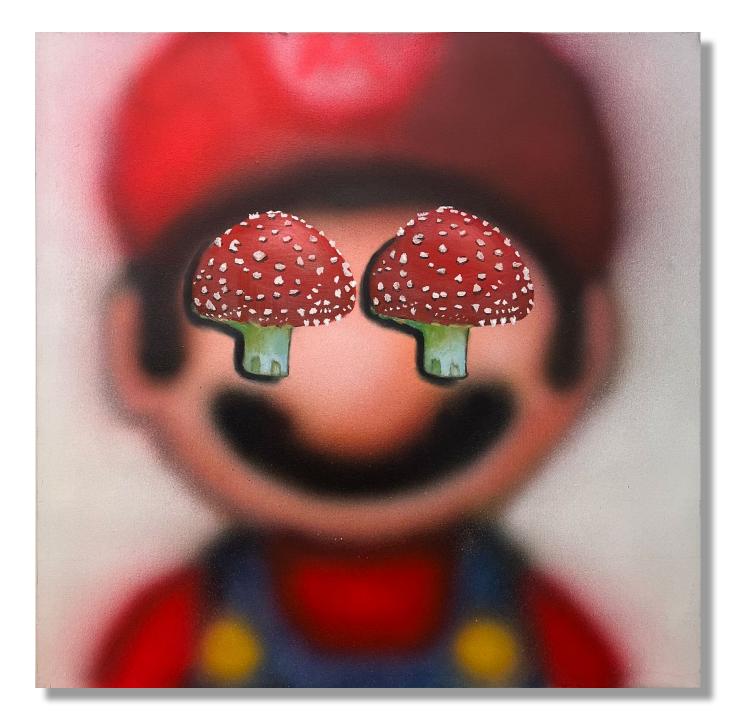

**'Doh-Eyed'**Oil and Acrylic Paint on Wood60 x 60cm£1750

'Fun Guy'Oil and Acrylic Paint on Canvas60 x 60cm£1750

**'Burger on the Brain'** Oil and Acrylic Paint on Canvas 60 x 60cm **£1750** 