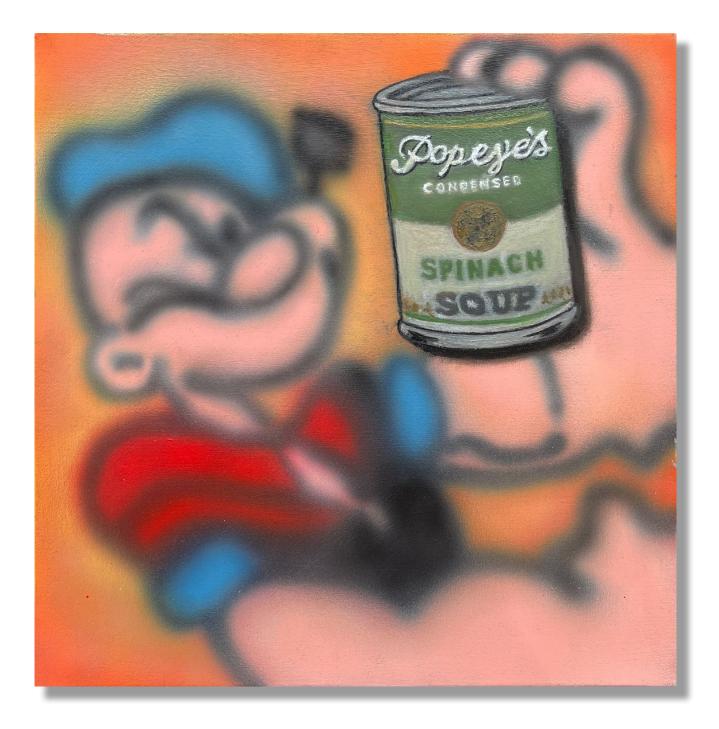

**'Righty-o!'**Oil and Acrylic Paint on Canvas40 x 40cm**£800** 

**'Pop Art Super Strength'** Oil and Acrylic Paint on Canvas 40 x 40cm £800