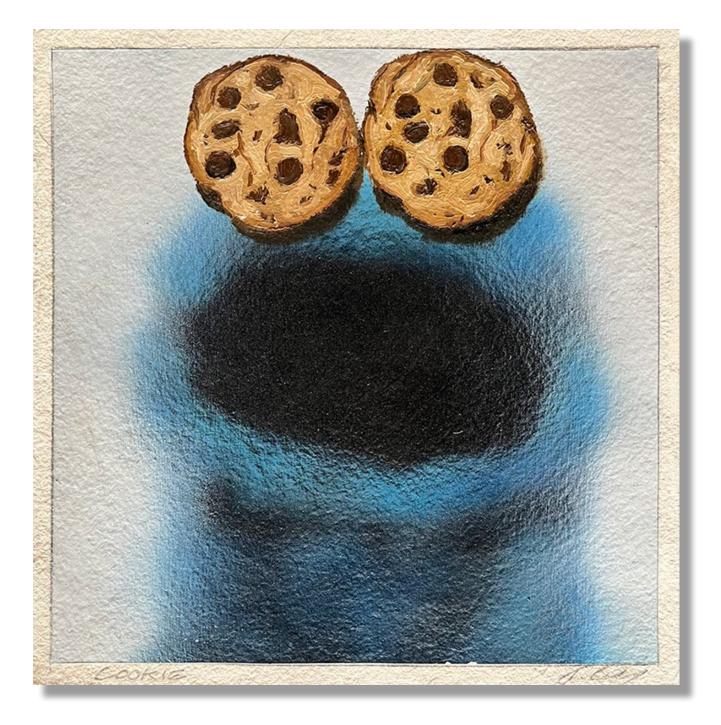

## 'Marge's Delicious Gelatin Dessert' Oil and Acrylic Paint on Canvas

40 x 40cm £800

'Heatwave'Oil and Acrylic Paint on Canvas40 x 40cm£800

'Cookie Eyed Monster'Oil and Acrylic Paint on Paper30 x 30cm£300