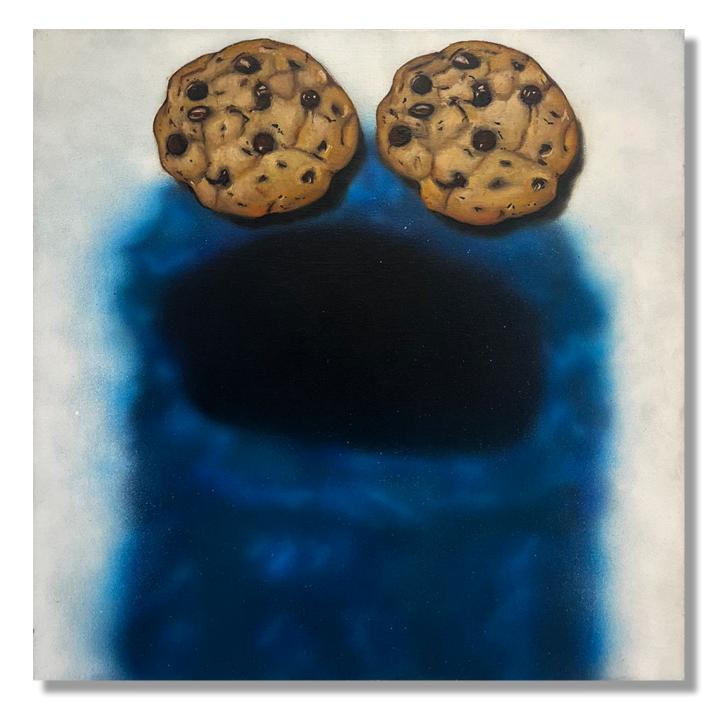

## SCOOBY Snacks'

Oil and Acrylic Paint on Canvas 60 x 60cm **£1750** 

'Cookie Eyed Monster'Oil and Acrylic Paint on Canvas60 x 60cm£1750

'Cheesy Poofs'Oil and Acrylic Paint on Canvas60 x 60cm£1750

**'Double'**Oil and Acrylic Paint on Canvas60 x 60cm£1750