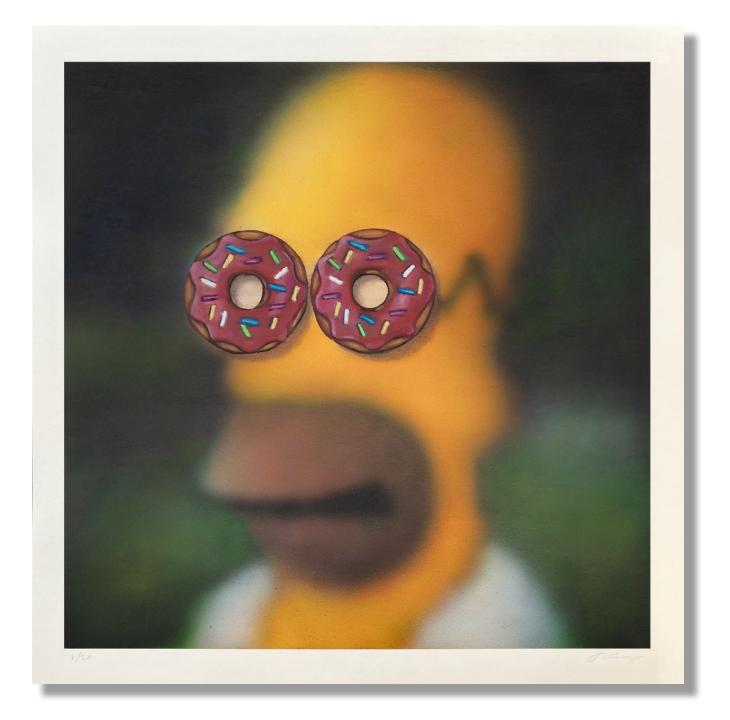

### 'Doh-Eyed'

Hand Finished Giclee Print with 2 Screen Print Layers Edition of 20 50 x 50cm **£135 / £380** (Unframed / Framed)

access@bsmt.co.uk bsmt.co.uk