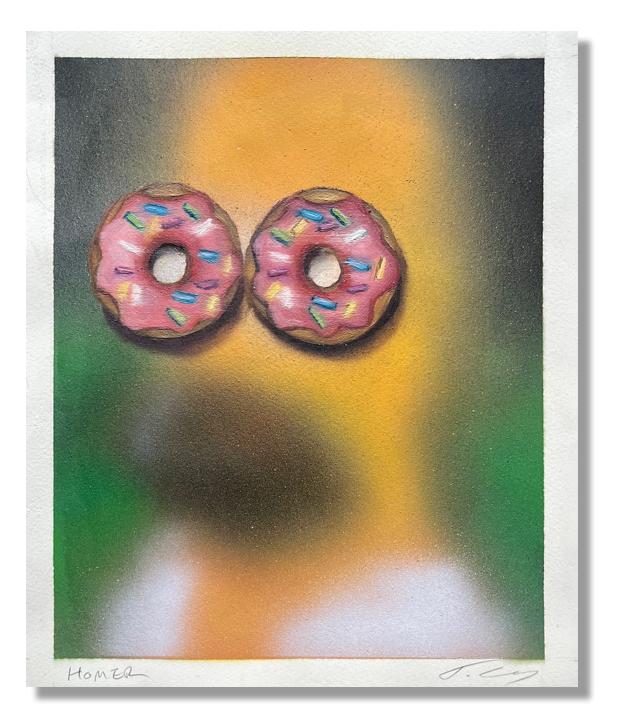

'Fun Guy'Oil and Acrylic Paint on Canvas60 x 60cm£1750





**'Burger on the Brain'** Oil and Acrylic Paint on Canvas 60 x 60cm **£1750** 





## SCOOBY Snacks'

Oil and Acrylic Paint on Canvas 60 x 60cm **£1750** 





'Cookie Eyed Monster'Oil and Acrylic Paint on Canvas60 x 60cm£1750





'Cheesy Poofs'Oil and Acrylic Paint on Canvas60 x 60cm£1750





**'Double'**Oil and Acrylic Paint on Canvas60 x 60cm£1750





**'Righty-o!'**Oil and Acrylic Paint on Canvas40 x 40cm**£800** 





**'Pop Art Super Strength'** Oil and Acrylic Paint on Canvas 40 x 40cm £800







## 'Marge's Delicious Gelatin Dessert' Oil and Acrylic Paint on Canvas

40 x 40cm £800







'Heatwave'Oil and Acrylic Paint on Canvas40 x 40cm£800





'Cookie Eyed Monster'Oil and Acrylic Paint on Paper30 x 30cm£300





## 'Doh-Eyed'

Oil and Acrylic Paint on Paper 30 x 30cm **£300** 







### 'Doh-Eyed'

Hand Finished Giclee Print with 2 Screen Print Layers Edition of 20 50 x 50cm **£135 / £380** (Unframed / Framed)





access@bsmt.co.uk bsmt.co.uk