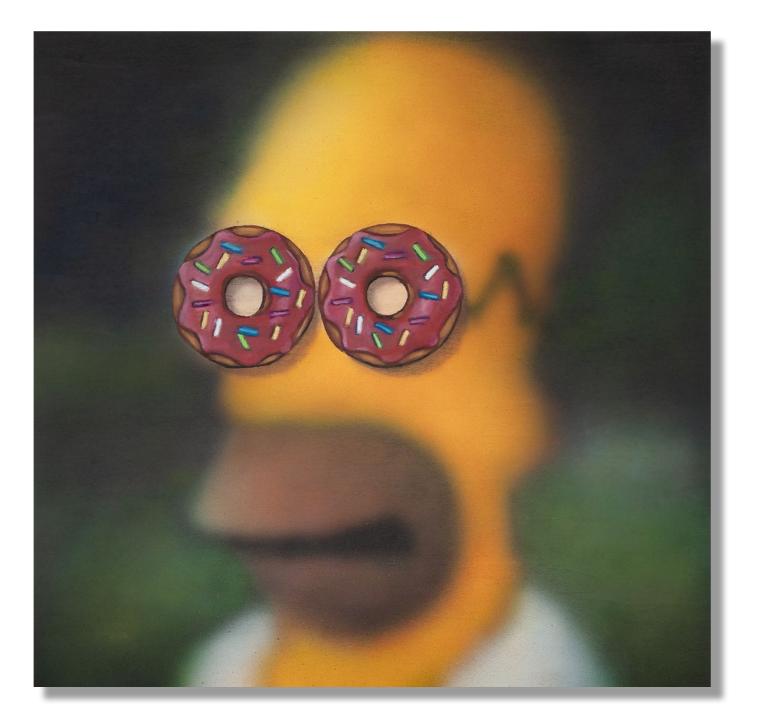

**'Doh-Eyed'**Oil and Acrylic Paint on Wood60 x 60cm£1750

'Fun Guy'Oil and Acrylic Paint on Canvas60 x 60cm£1750

**'Burger on the Brain'** Oil and Acrylic Paint on Canvas 60 x 60cm **£1750** 

## 'Doh-Eyed'

Oil and Acrylic Paint on Paper 30 x 30cm **£300** 