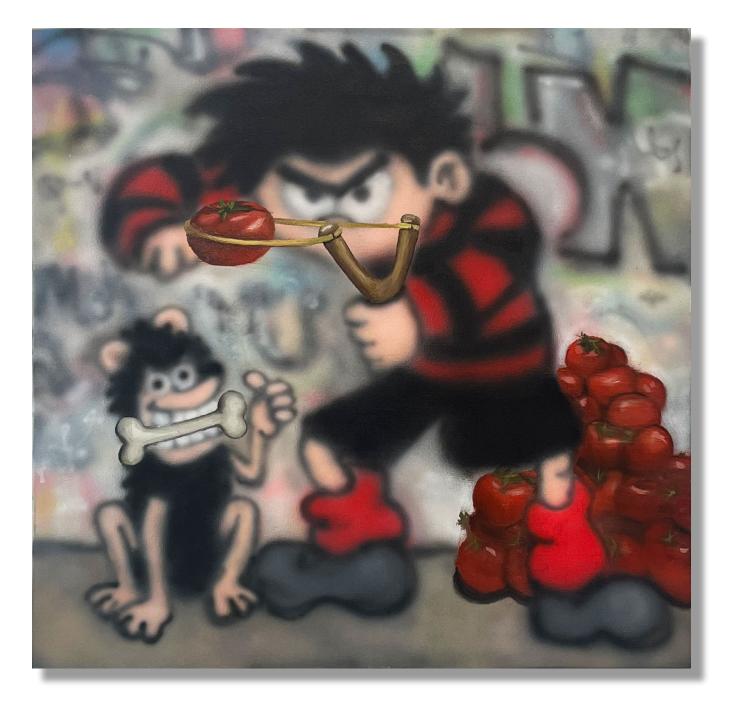

# 'Splash Panther'Oil and Acrylic Paint on Canvas100 x 100cm£2200

'Son of Doh-Nut'
Oil and Acrylic Paint on Canvas
100 x 100cm
£2200

'Menace to Society' Oil and Acrylic Paint on Canvas 80 x 80cm £1950

**'I'll Say No More'** Oil and Acrylic Paint on Canvas 80 x 80cm **£1950** 