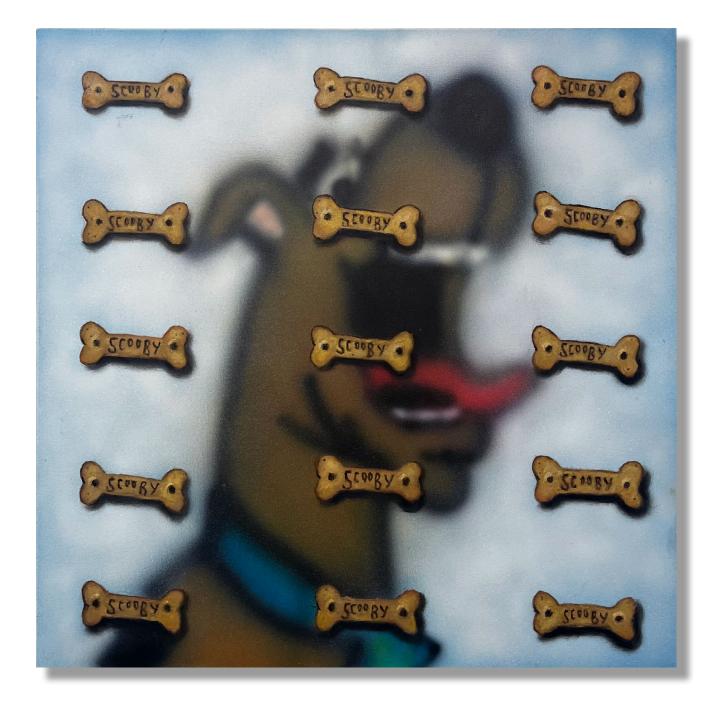

## SCOOBY Snacks'

Oil and Acrylic Paint on Canvas 60 x 60cm **£1750** 

'Cookie Eyed Monster'Oil and Acrylic Paint on Canvas60 x 60cm£1750

'Cheesy Poofs'Oil and Acrylic Paint on Canvas60 x 60cm£1750

**'Double'**Oil and Acrylic Paint on Canvas60 x 60cm£1750