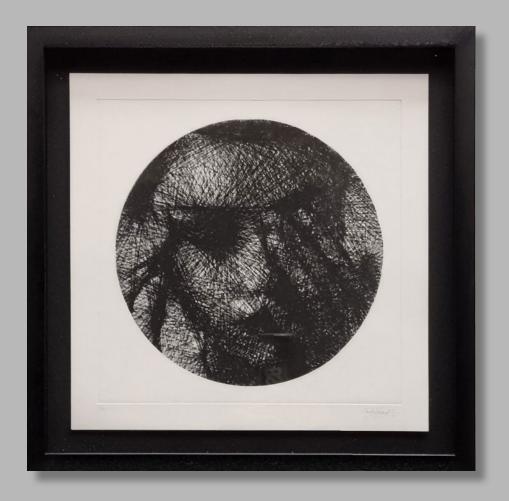

Confined, 2021 Cotton thread on wooden base 60 cm diameter £650 (unframed) / £975 (framed)

Entrapped, 2021 Cotton thread on wooden base 60 cm diameter £650 (unframed) / £975 (framed)

Pause, 2021
Pressed zinc plate etching print
Somerset satin paper, 410 gsm
Edition of 10
40 x 40 cm
£175 (unframed) / £265 (Framed)