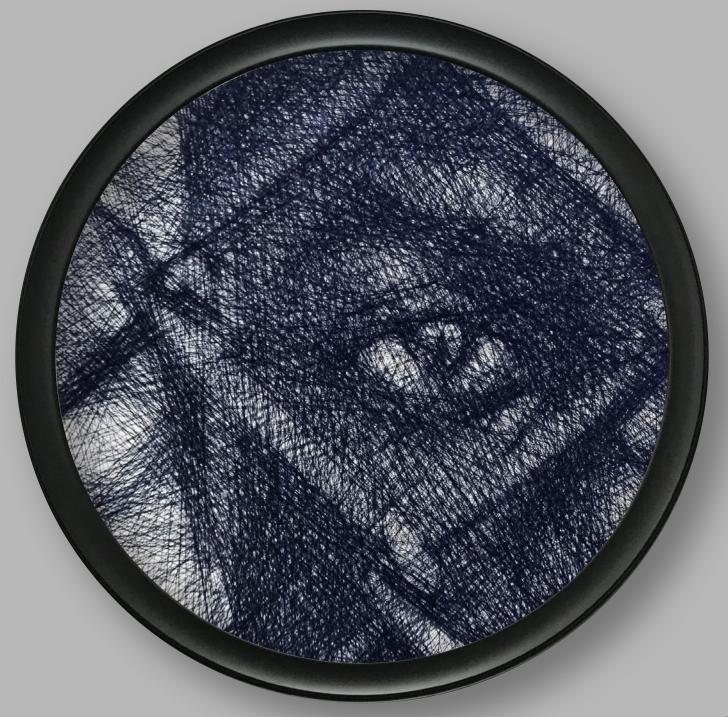

## **BSMT**

529 Kingsland Road London E8 4AR

Opening hours: Wed – Sun 10am – 5pm, Sat 10 – 6

Shadow Man, 2021 Cotton thread on wooden base 120 cm diameter £1200

Shadow Hand, 2021 Cotton thread on wooden base 120 cm diameter £1200

Broken, 2021 Cotton thread on canvas base, spray paint 80 cm diameter £850 (unframed) / £1250 (framed)

Silenced, 2021 Cotton thread on canvas base, spray paint 80 cm diameter £850 (unframed) / £1250 (framed)

Split, 2021 Cotton thread on canvas base 80 cm diameter £850 (unframed) / £1250 (framed)

Anger, 2021 Cotton thread on canvas base 80 cm diameter £850 (unframed) / £1250 (framed)

Reflection, 2021 Cotton thread on canvas base, aluminum leaf 80 cm diameter £850 (unframed) / £1250 (framed)

Blind, 2021 Cotton thread on canvas base, spray paint 80 cm diameter £850 (unframed) / £1250 (framed)

Pause, 2021 Cotton thread on canvas base, spray paint 80 cm diameter £850 (unframed) / £1250 (framed)

Fragment, 2021 Cotton thread on canvas base, aluminum leaf 80 cm diameter £850 (unframed) / £1250 (framed)

Mortality, 2021 Cotton thread on wooden base, 23.5 carat gold leaf, 70 cm diameter £ 750 / £1125 (framed)

Duality, 2021 Cotton thread on wooden base, spray paint 70 cm diameter £750 (unframed) / £1125 (framed)

Shadow fall, 2021 Cotton thread on wooden base 60 cm diameter £650 (unframed) / £975 (framed)

Eye, 2021 Cotton thread on wooden base 60 cm diameter £650 (unframed) / £975 (framed)

Confined, 2021 Cotton thread on wooden base 60 cm diameter £650 (unframed) / £975 (framed)

Entrapped, 2021 Cotton thread on wooden base 60 cm diameter £650 (unframed) / £975 (framed)

Pause, 2021
Pressed zinc plate etching print
Somerset satin paper, 410 gsm
Edition of 10
40 x 40 cm
£175 (unframed) / £265 (Framed)