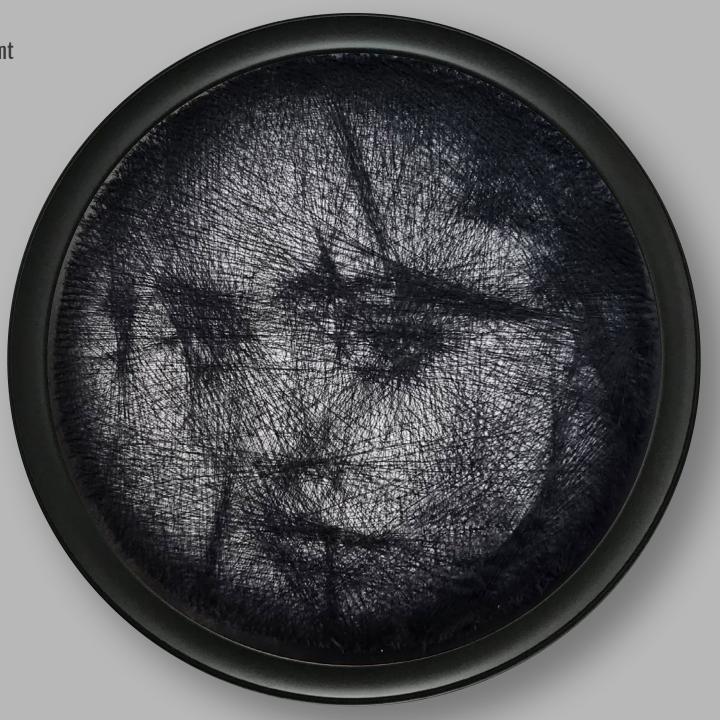

Fragment, 2021 Cotton thread on canvas base, aluminum leaf 80 cm diameter £850 (unframed) / £1250 (framed)

Mortality, 2021 Cotton thread on wooden base, 23.5 carat gold leaf, 70 cm diameter £ 750 / £1125 (framed)