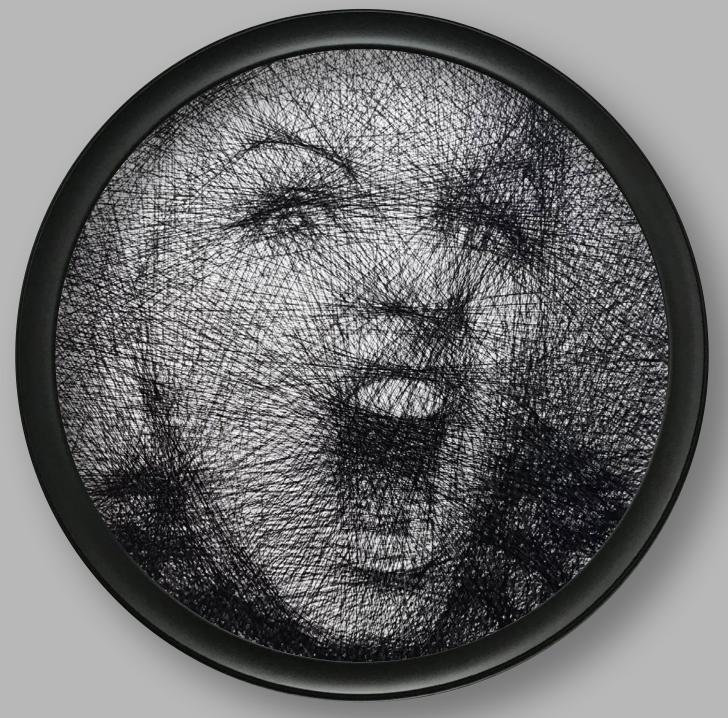

Broken, 2021 Cotton thread on canvas base, spray paint 80 cm diameter £850 (unframed) / £1250 (framed)

Silenced, 2021 Cotton thread on canvas base, spray paint 80 cm diameter £850 (unframed) / £1250 (framed)