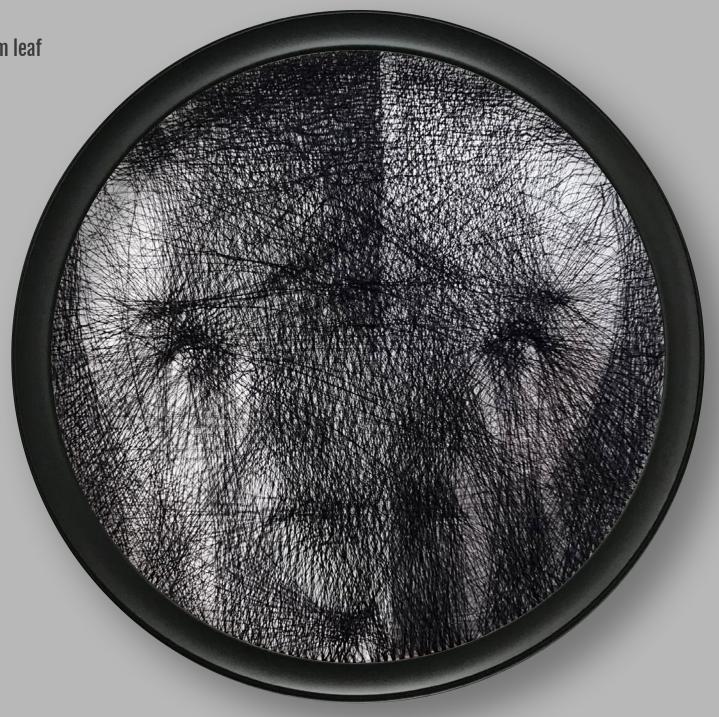

Split, 2021 Cotton thread on canvas base 80 cm diameter £850 (unframed) / £1250 (framed)

Anger, 2021 Cotton thread on canvas base 80 cm diameter £850 (unframed) / £1250 (framed)

Reflection, 2021 Cotton thread on canvas base, aluminum leaf 80 cm diameter £850 (unframed) / £1250 (framed)