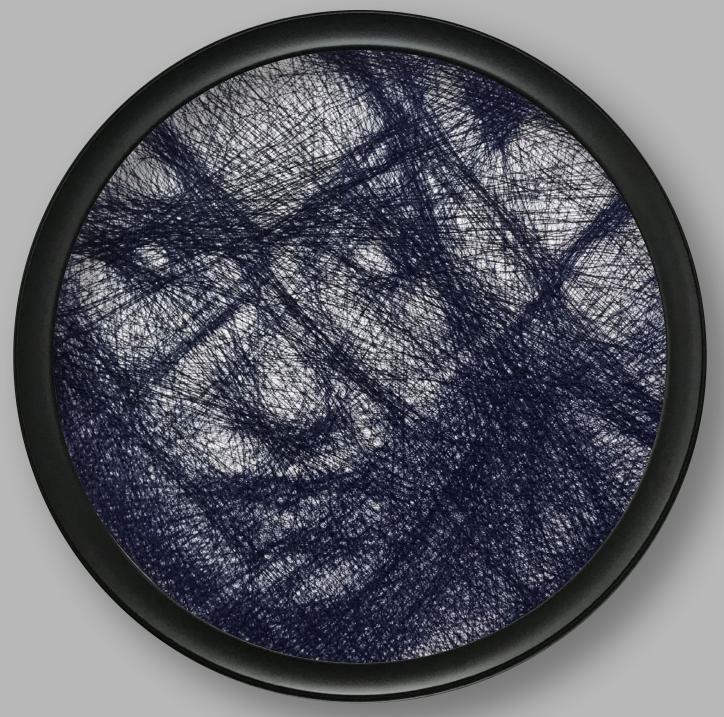

## **BSMT**

529 Kingsland Road London E8 4AR

Opening hours: Wed – Sun 10am – 5pm, Sat 10 – 6

Shadow Man, 2021 Cotton thread on wooden base 120 cm diameter £1200

Shadow Hand, 2021 Cotton thread on wooden base 120 cm diameter £1200

Broken, 2021 Cotton thread on canvas base, spray paint 80 cm diameter £850 (unframed) / £1250 (framed)

Silenced, 2021 Cotton thread on canvas base, spray paint 80 cm diameter £850 (unframed) / £1250 (framed)

Split, 2021 Cotton thread on canvas base 80 cm diameter £850 (unframed) / £1250 (framed)

Anger, 2021 Cotton thread on canvas base 80 cm diameter £850 (unframed) / £1250 (framed)

Reflection, 2021 Cotton thread on canvas base, aluminum leaf 80 cm diameter £850 (unframed) / £1250 (framed)

Blind, 2021 Cotton thread on canvas base, spray paint 80 cm diameter £850 (unframed) / £1250 (framed)

Pause, 2021 Cotton thread on canvas base, spray paint 80 cm diameter £850 (unframed) / £1250 (framed)

Fragment, 2021 Cotton thread on canvas base, aluminum leaf 80 cm diameter £850 (unframed) / £1250 (framed)

Mortality, 2021 Cotton thread on wooden base, 23.5 carat gold leaf, 70 cm diameter £ 750 / £1125 (framed)

Duality, 2021 Cotton thread on wooden base, spray paint 70 cm diameter £750 (unframed) / £1125 (framed)

Shadow fall, 2021 Cotton thread on wooden base 60 cm diameter £650 (unframed) / £975 (framed)

Eye, 2021 Cotton thread on wooden base 60 cm diameter £650 (unframed) / £975 (framed)

Confined, 2021 Cotton thread on wooden base 60 cm diameter £650 (unframed) / £975 (framed)

Entrapped, 2021 Cotton thread on wooden base 60 cm diameter £650 (unframed) / £975 (framed)

Pause, 2021
Pressed zinc plate etching print
Somerset satin paper, 410 gsm
Edition of 10
40 x 40 cm
£175 (unframed) / £265 (Framed)