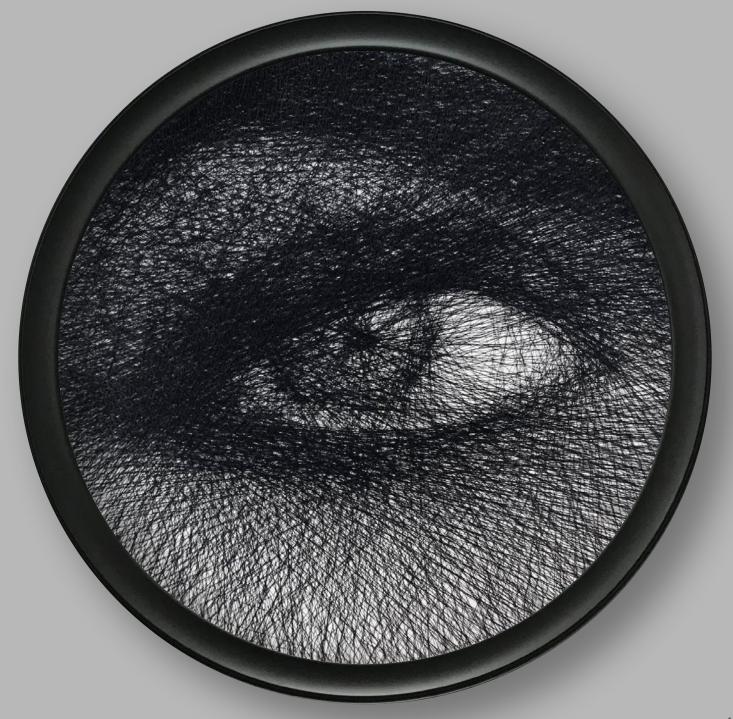

Duality, 2021 Cotton thread on wooden base, spray paint 70 cm diameter £750 (unframed) / £1125 (framed)

Shadow fall, 2021 Cotton thread on wooden base 60 cm diameter £650 (unframed) / £975 (framed)

Eye, 2021 Cotton thread on wooden base 60 cm diameter £650 (unframed) / £975 (framed)