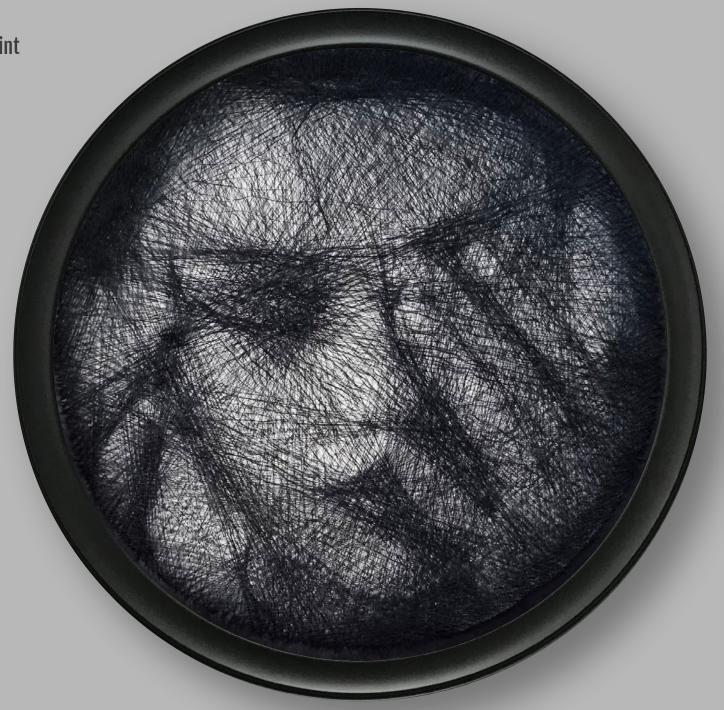

Broken, 2021 Cotton thread on canvas base, spray paint 80 cm diameter £850 (unframed) / £1250 (framed)

Silenced, 2021 Cotton thread on canvas base, spray paint 80 cm diameter £850 (unframed) / £1250 (framed)

Blind, 2021 Cotton thread on canvas base, spray paint 80 cm diameter £850 (unframed) / £1250 (framed)

Pause, 2021 Cotton thread on canvas base, spray paint 80 cm diameter £850 (unframed) / £1250 (framed)