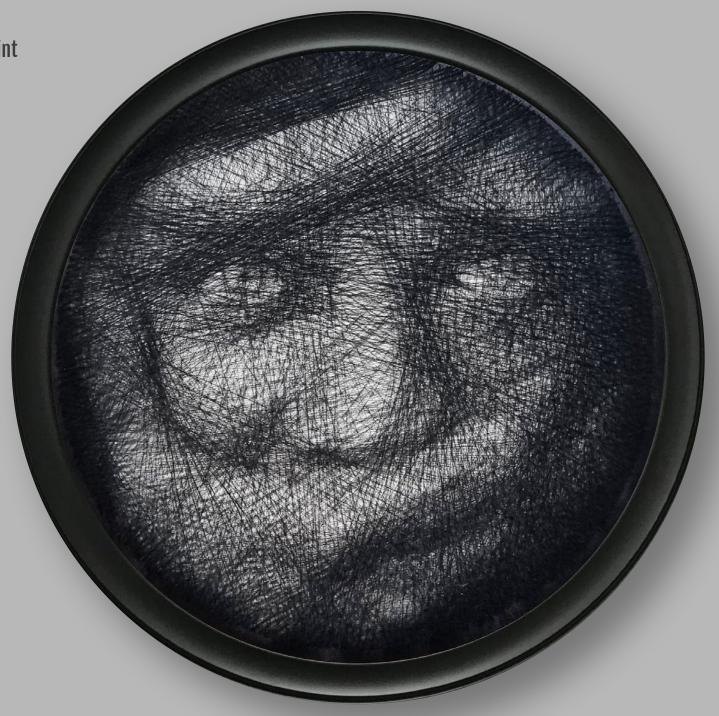

Duality, 2021 Cotton thread on wooden base, spray paint 70 cm diameter £750 (unframed) / £1125 (framed)

Shadow fall, 2021 Cotton thread on wooden base 60 cm diameter £650 (unframed) / £975 (framed)

Eye, 2021 Cotton thread on wooden base 60 cm diameter £650 (unframed) / £975 (framed)