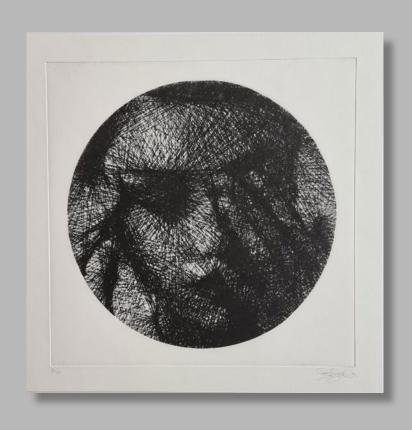

Confined, 2021 Cotton thread on wooden base 60 cm diameter £650 (unframed) / £975 (framed)

Entrapped, 2021 Cotton thread on wooden base 60 cm diameter £650 (unframed) / £975 (framed)

Pause, 2021
Pressed zinc plate etching print
Somerset satin paper, 410 gsm
Edition of 10
40 x 40 cm
£175 (unframed) / £265 (Framed)