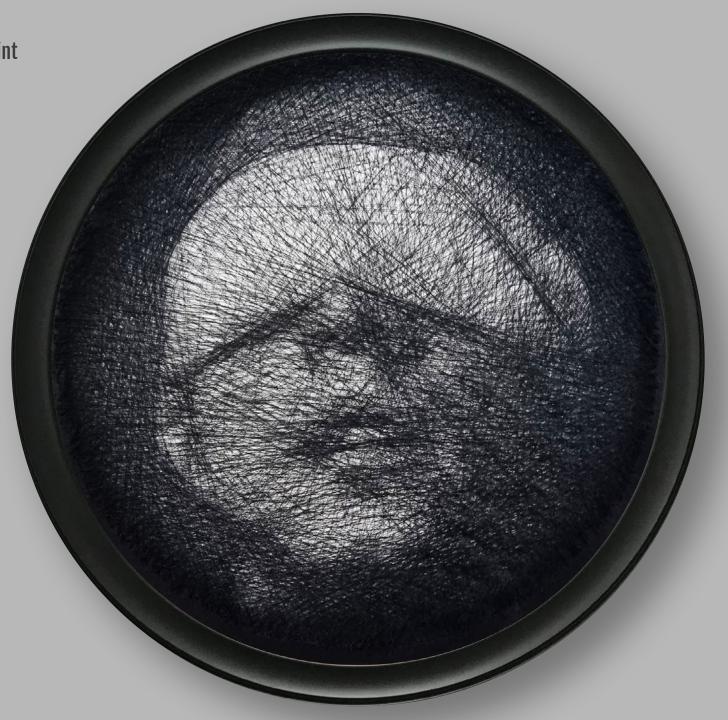

Fragment, 2021 Cotton thread on canvas base, aluminum leaf 80 cm diameter £850 (unframed) / £1250 (framed)

Mortality, 2021 Cotton thread on wooden base, 23.5 carat gold leaf, 70 cm diameter £ 750 / £1125 (framed)