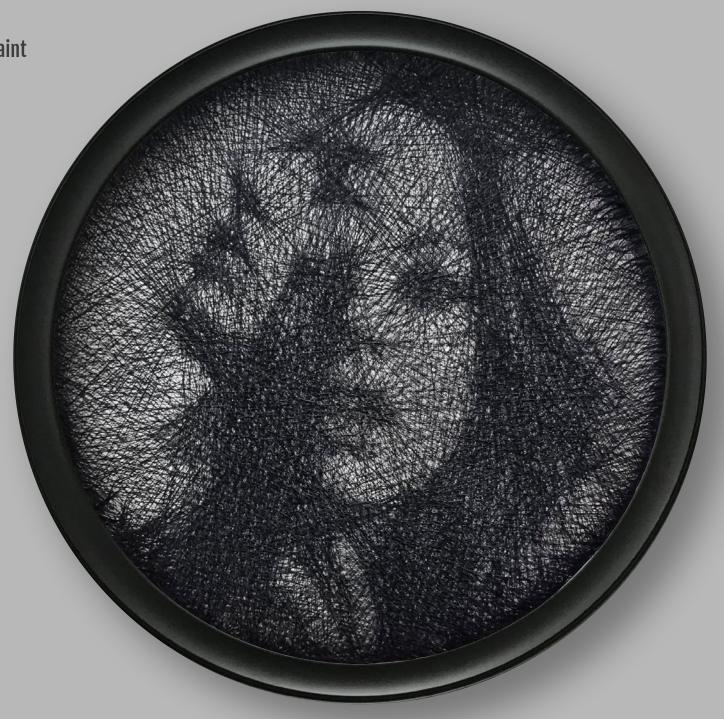

Split, 2021 Cotton thread on canvas base 80 cm diameter £850 (unframed) / £1250 (framed)

Anger, 2021 Cotton thread on canvas base 80 cm diameter £850 (unframed) / £1250 (framed)

Reflection, 2021 Cotton thread on canvas base, aluminum leaf 80 cm diameter £850 (unframed) / £1250 (framed)