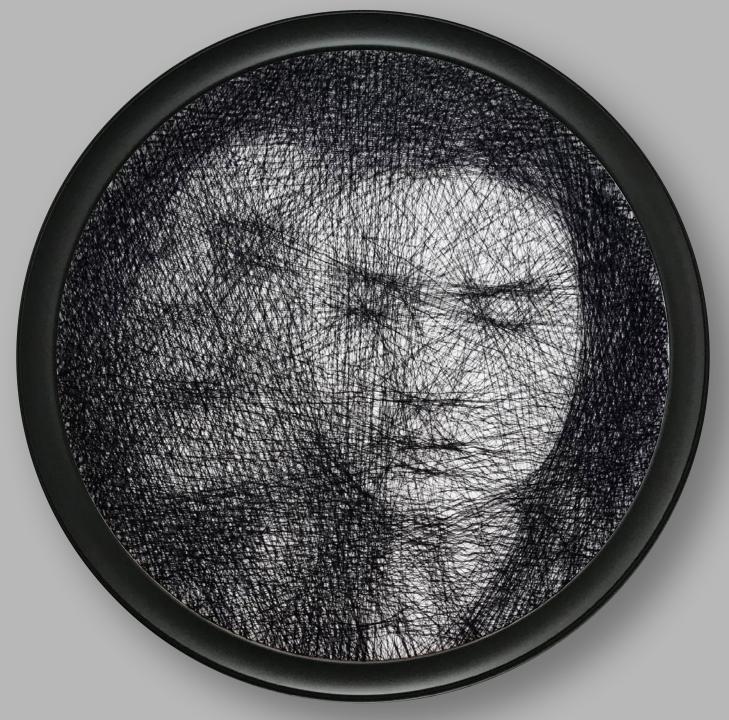

His smaller works are figurative and photorealistic portraits. Created by wrapping thread around nails, an unbroken line is forged akin to when drawing without taking pen from paper. He creates these unique artworks

by using a single piece of unbroken sewing thread. Beginning as a single line, the work evolves into a complex, crisscrossed piece of art.

'LOST AND FOUND' features 16 original works from Perspicere and the limited release of a zinc plate etched print run. Pieces will be accompanied by a QR code which takes you to a video of the artworks being made.

## **BSMT**

529 Kingsland Road London E8 4AR

Opening hours: Wed – Sun 10am – 5pm, Sat 10 – 6

Shadow Man, 2021 Cotton thread on wooden base 120 cm diameter £1200

Shadow Hand, 2021 Cotton thread on wooden base 120 cm diameter £1200