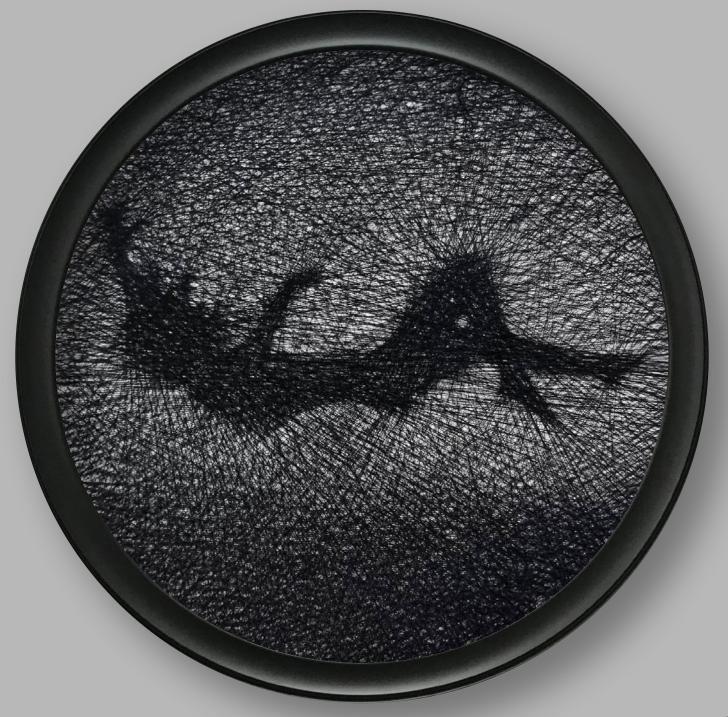

## **BSMT**

529 Kingsland Road London E8 4AR

Opening hours: Wed – Sun 10am – 5pm, Sat 10 – 6

Shadow Man, 2021 Cotton thread on wooden base 120 cm diameter £1200

Shadow Hand, 2021 Cotton thread on wooden base 120 cm diameter £1200

Broken, 2021 Cotton thread on canvas base, spray paint 80 cm diameter £850 (unframed) / £1250 (framed)

Silenced, 2021 Cotton thread on canvas base, spray paint 80 cm diameter £850 (unframed) / £1250 (framed)

Split, 2021 Cotton thread on canvas base 80 cm diameter £850 (unframed) / £1250 (framed)

Anger, 2021 Cotton thread on canvas base 80 cm diameter £850 (unframed) / £1250 (framed)

Reflection, 2021 Cotton thread on canvas base, aluminum leaf 80 cm diameter £850 (unframed) / £1250 (framed)

Blind, 2021 Cotton thread on canvas base, spray paint 80 cm diameter £850 (unframed) / £1250 (framed)

Pause, 2021 Cotton thread on canvas base, spray paint 80 cm diameter £850 (unframed) / £1250 (framed)

Fragment, 2021 Cotton thread on canvas base, aluminum leaf 80 cm diameter £850 (unframed) / £1250 (framed)

Mortality, 2021 Cotton thread on wooden base, 23.5 carat gold leaf, 70 cm diameter £ 750 / £1125 (framed)

Duality, 2021 Cotton thread on wooden base, spray paint 70 cm diameter £750 (unframed) / £1125 (framed)

Shadow fall, 2021 Cotton thread on wooden base 60 cm diameter £650 (unframed) / £975 (framed)

Eye, 2021 Cotton thread on wooden base 60 cm diameter £650 (unframed) / £975 (framed)

Confined, 2021 Cotton thread on wooden base 60 cm diameter £650 (unframed) / £975 (framed)

Entrapped, 2021 Cotton thread on wooden base 60 cm diameter £650 (unframed) / £975 (framed)

Pause, 2021
Pressed zinc plate etching print
Somerset satin paper, 410 gsm
Edition of 10
40 x 40 cm
£175 (unframed) / £265 (Framed)