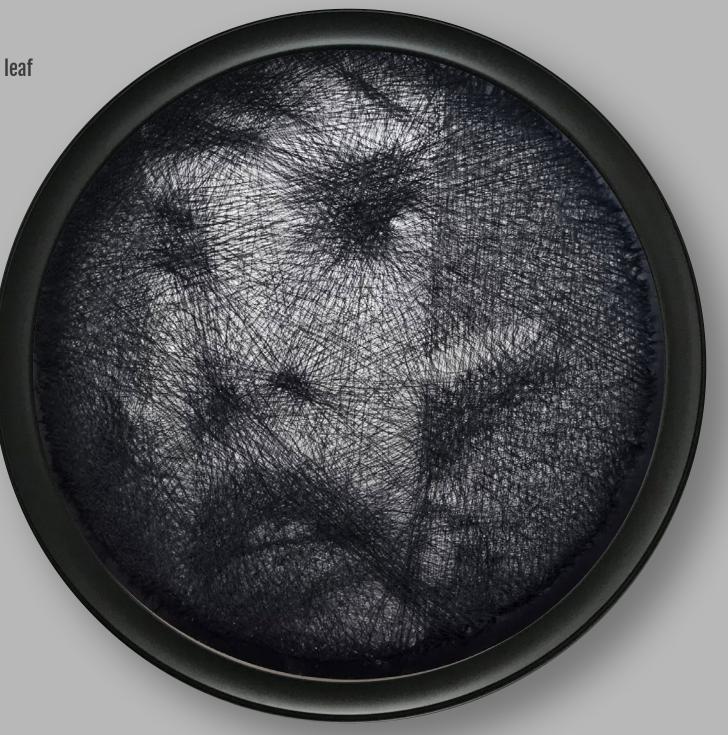

Fragment, 2021 Cotton thread on canvas base, aluminum leaf 80 cm diameter £850 (unframed) / £1250 (framed)

Mortality, 2021 Cotton thread on wooden base, 23.5 carat gold leaf, 70 cm diameter £ 750 / £1125 (framed)