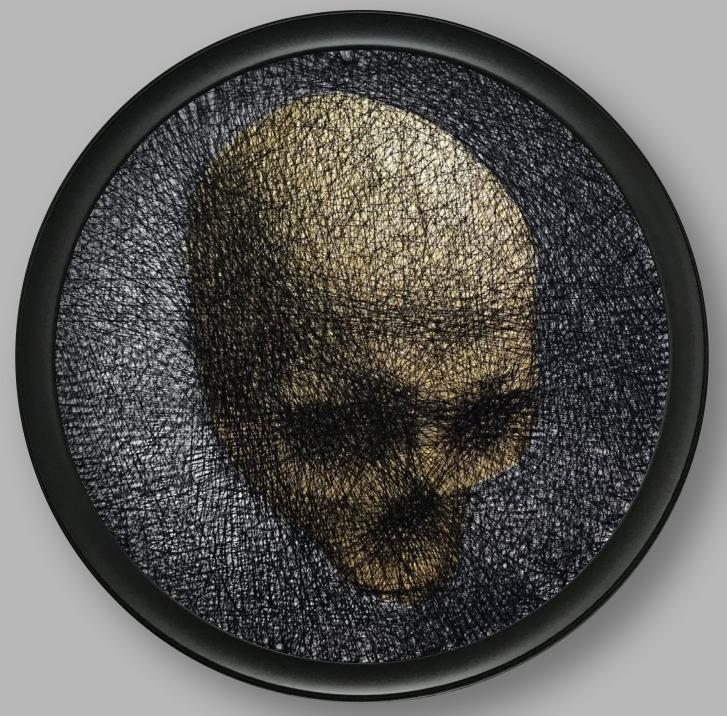

Fragment, 2021 Cotton thread on canvas base, aluminum leaf 80 cm diameter £850 (unframed) / £1250 (framed)

Mortality, 2021 Cotton thread on wooden base, 23.5 carat gold leaf, 70 cm diameter £ 750 / £1125 (framed)